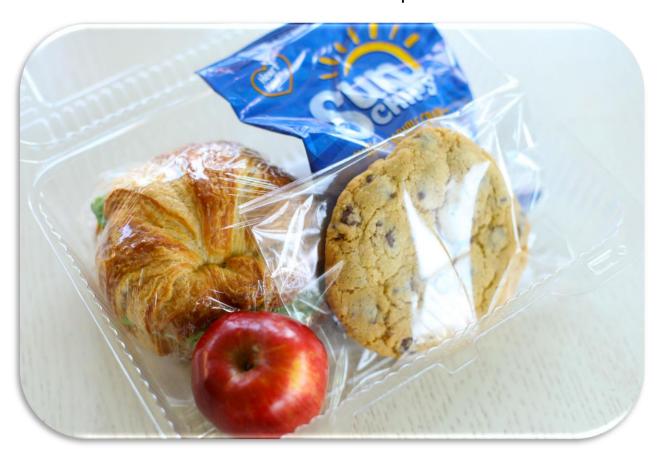

### **Gourmet Lunch Boxes**

\$9.99 Each Lunch Box Includes:

Whole Sandwich & Chips & Cookie or Fruit. \$9.99

- 1. HoneyHam & Cheese Box
- 2. Chicken Salad Croissant Box
- 3. Roast Beef & Cheese Box
- 4. Tuna Salad Croissant Box
- 5. Turkey Breast & Cheese Box
- 6. Deviled Egg Salad Box
- 7. Everything Veggie & Cheese Croissant Box
- 8. Tortilla WRAP Box