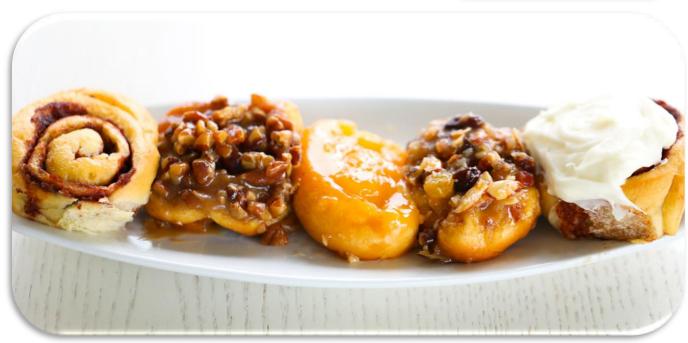

# WheatField's More Pastry Trays

#### **Big Caramel Pecan Rolls**

9X13 Pan - \$22.99

#### **Big Caramel Rolls**

9X13 Pan - \$17.99

#### **Big Cinnamon Rolls**

9X13 Pan - \$17.99

#### **Mini Caramel Orange Rolls**

24 pc Tray - \$39

Little Caramel Orange Sticky Rolls on a Tray.

#### **Sweet Brule' Swiss Purses**

24 pc Tray - \$49.99

Filled Puff Pastry with Creams, Fruits, Crème Brule' & Chocolate.