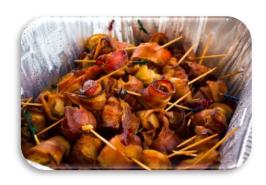

#### **Bacon Wrapped Chestnuts**

20 pc 12" Tray - \$39

Traditional Crispy Bacon Wrapped Chestnuts. Served Warm or Room Temp.