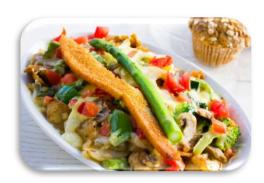

#### **Garden City Casserole**

Steamed Vegetables, Steamed Sliced Potatoes, Mozzerella, Onions, Heart Healthy.

#### **Veggie Medallion Casserole**

Golden Sliced Potatoes, Jack Cheese, Vegetables DuJour, Diced Red Roma Tomatoes, Hollandaise.