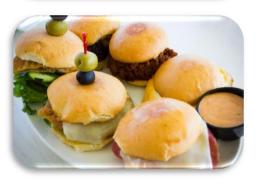

#### **ButterBun Sands**

20 pc Tray - \$79 Add On: \$4.50 each

Our Soft ButterBuns Stuffed with Your Choice of Any Fresh Roasted Meats & Cheeses or Salads.