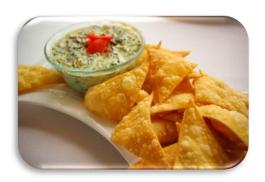

#### **Andrew's Spinach & Artichoke Dip & Chips**

A 9X13 Pan of Spinach Artichoke Dip & One Very Deep Pan of Chips - \$49
Add a Very Deep Dish Pan of Chips - \$15

A 9X13 Pan of Jalapeno Hummus Garnished with One Very Deep Dish Pan of Chips - \$49 Add on a Very Deep Dish Pan of Chips - \$15