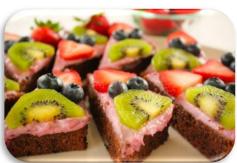

#### **Orchard Fresh Fruit Tray**

12" Tray- 50 pc -\$59

All the Freshest Fruits of the season with BumbleBerry Yogurt Dip & Expertly Garnished: Golden Pineapple, Strawberries, HoneyDew Melon, Cantelope, Grapes.

20 pc - \$59 Add On: \$4 each

Petite French Triangles of Banana Nut Bread Topped with Sweet BumbleBerry Cream Cheese & Fruits DuJour.

20 pc- 12" Tray- \$59 Add On: \$3 each
A Tray of Fresh Strawberries Dipped in White
& Dark Chocolate for the Queen