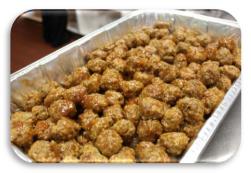

#### **Mom's Meatballs**

25 pc Pan-\$39

Choose: Swedish Basil, Sassy BBQ, Buffalo