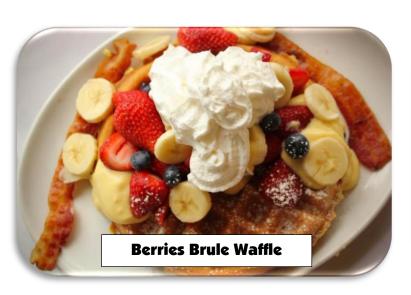

t & Chocolate & Strawberry Wedding











## **Gluten Free Bakery**

**Sugar Cookies** 

**Peanut Butter Cookies** 

**Chocolate Chip Cookies** 

**Ron's Cinnamon Rolls** 

**Pecan Rolls** 

**Caramel Rolls** 

**Toasty Buns** 

**Strawberry Wedding Cake** 

**Chocolate Moo Cake** 

**Apple Pie** 

**Cherry Pie** 

**Banana Bread** 

**Pumpkin Bread** 

**Lemon Velvet Bread** 

**BlueBerry Muffin** 

**Chocolate Cherry Bread** 

**Lemon Bars** 

**Devils Food Brownie** 

**Cherry Bread** 

**Chocolate Marble Bread** 

**Zebra Brownies** 

Ham & Cheese Quiche Pie

**Quiche Lorraine Pie** 

Swiss CheeseEgg Pie

- Call Today for our Latest Gluten
   Free Recipes at WheatFields.
- Most Orders Can Be Ready Tomorrow by 11 AM
- Gluten Free Strawberry
   Wedding Cakes in Many Sizes