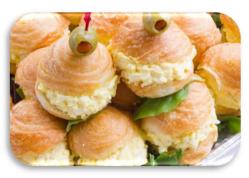

#### **Croissant Sandwich Tray**

20 pc Tray - \$79 Add On \$5 each

Half Sized Flakey Croissants Baked Fresh & Stacked & Filled with: Ron's Chicken Salad, Club House, Deviled Egg Salad, Albacore Tuna, Ham & Cheese, Roast Beef & Cheese, Turkey & Cheese, Apricot Chicken