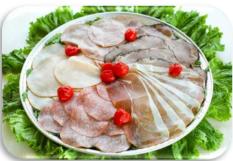

#### **Roasted Meat Slice Tray**

12" Tray 30 pc \$59
Includes: Roast Turkey, Roast Beef, Ham, Salami, Proscuitto