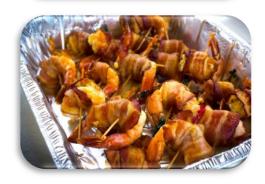

#### **Large Crispy Golden Shrimps**

20 pc Pan - \$79 Add On: \$6 each Large Crispy Golden Shrimp Choose Spicy Cocktail or Mango Salsa