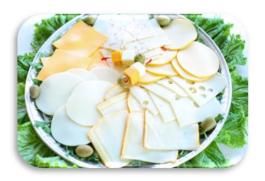

#### **Sliced Cheese Tray**

12" Tray - 30 pc - \$49

Swiss, American, Provolone, PepperJack & Muenster & Gouda