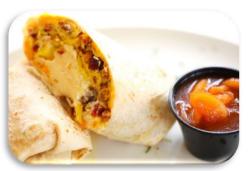

#### **Ron's AM Wraps**

20 pc Tray \$69 Add On: \$4 each

Big Warm Flour Tortillas Wrapped with Potatoes & Eggs & Bacon & Sausage. Grande Sized Half Wraps Served Warm.