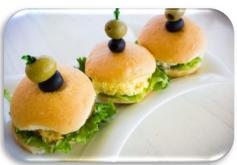

#### **ButterBun Sands**

20 pc Tray - \$79 Add On: \$4.50 each

Our Soft ButterBuns Stuffed with Your Choice of Any Fresh Roasted Meats & Cheeses or Salads.