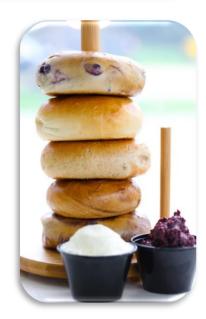

#### **Bagel Mix Tray**

24 Slices with Cream Cheese - \$39 A mix of 3 Kinds of Bagels Served Sliced