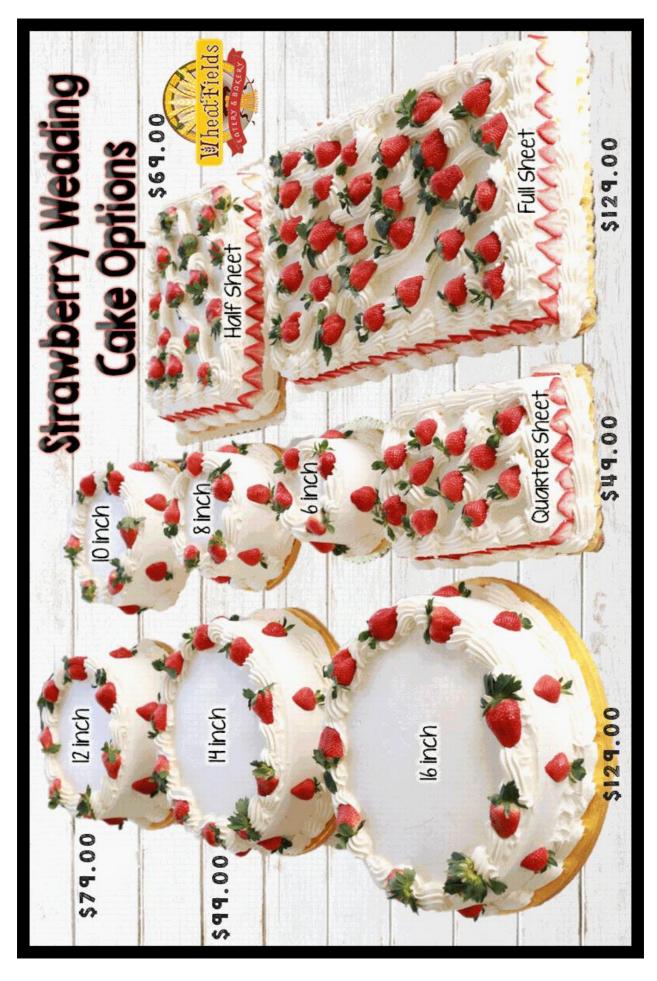

### **Let Them Eat Cake**

#### **House Cake Flavors:**

Strawberry Wedding Cake, Lemon Wedding Cake, Raspberry Wedding Cake, Carrot Cake, Karen's Ooo La La Cake, Sour Crème Chocolate, \*German Chocolate, Red Waldorf

#### **Sheet Cakes**

Full Sheet Cake- Serves 40+ - \$129 24X18

Half Sheet Cake-Serves 20+ - \$69 12X18

Quarter Sheet Cake 12+ - \$49

#### **House Cakes**

6" \$29 Serves 4-6

8" \$39 Serves 6-8

10" \$49 Serves 12

12" \$79 Serves 16

14" \$89 Serves 20

16" \$129 Serves 24

#### **Gourmet Cake Sampler**

30 pc Tray \$59.99 3 Cakes to Sample, Appetizer Sized, All On One Tray Carrot & Chocolate & Strawberry Wedding