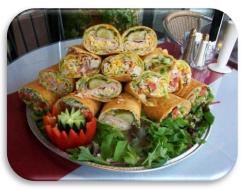

#### **Pin Wheel Twirls**

25 pc 12" Tray - \$59 Add On: \$3 each

Variety of Appetizer Sized Pin Wheel Tortilla Wrap Slices with a Garnish.

#### **Half Wrap Trays**

20 Halves on a 12" Tray - \$79

Choose: Club, Avocado Chicken or Veggie