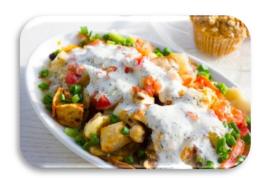

#### Ham & Crème Brule' Potato Casserole

Potatoes Ala Creme with Muenster Cheese & Smokey Ham & Flamed Cheese a Top.