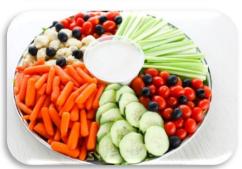

#### Fresh Vegetable & Dip Tray

12" Tray - 75 pc - \$69

All the Freshest Vegetables of the Day with Herbed Ranch Dressing: Usually Carrots, Grape Tomatoes, Cucumber, Celery, Pepper Garnish, Black Olives

Add 50 pc Fresh Carrot Stix - \$19