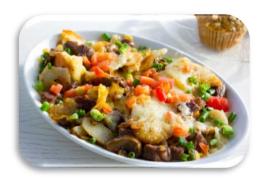

#### **Kansas City Casserole**

Sizzled Beef, Jack Cheese, Golden Sizzled Potatoes, Onions, Mushrooms, Tomato.

Chicken Tenderloins, Jack Cheese, Mushrooms, Onions, Tomatoes, Golden Sizzled Sliced Potatoes.