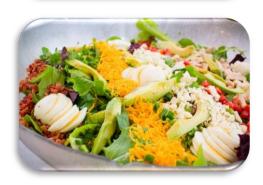

#### **Cobb Salad**

6X13 Pan - \$39 9X13 Pan - \$59

A Fresh Mix of Greens Topped with Rows of Bacon Bits & Cooked Egg Slices & Avocado & Green Onions & Tomatoes & Cheddar Cheddar Cheese & Chicken Breast & Crumbled Bleu Cheese. Served with Our PepperCorn Dressing.