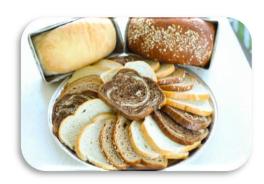

#### **Fresh Sliced Bread Tray**

20 pc 12" Tray - \$39

Ciabatta, Marble, 5 Grain, SourDough