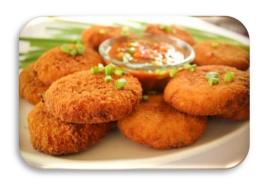

#### **Crispy Crab Cakes**

20 pc Pan - \$79 Add On: \$6 each
Warm Crispy Golden Crab Cakes with Mango Salsa or Lemony
Hollandaise.