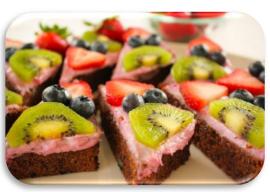

#### Fruit Canapés

20 pc Tray • \$59

Add Ons: \$4 ea

Petite French Triangles of Banana Nut Bread Topped with Sweet BumbleBerry Cream Cheese & Fresh Fruits DuJour.