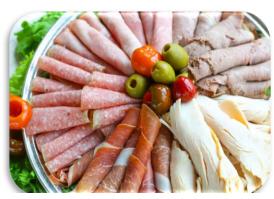

### Roasted Meat Slice Tray 30pc Tray • 559

Includes: Roast Turkey ● Roast Beef Ham ● Proscuitto