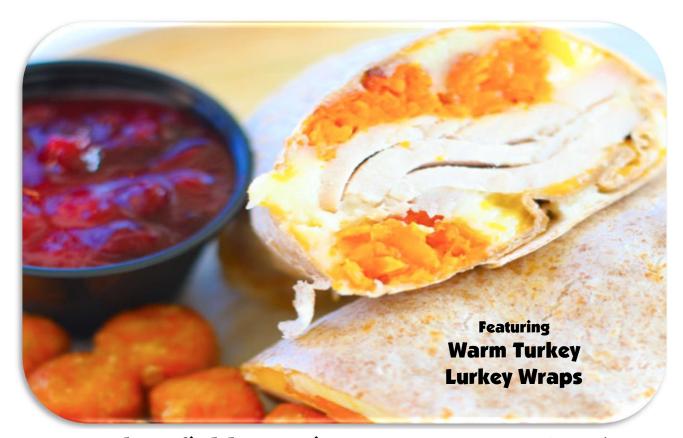

### **Ron's HoneyFried Chicken Wrap**

Warm HoneyFried Chicken Slices • Warm Mashed Potatoes
Cheese Mix • Green Onions • Ranch Drizzle & Tortilla Wrapped.

Warm Turkey Breast • Gravy • Warm Mashed Potatoes Sweet Potato Tots • Baked Cranberries • Cheese Mix & Tortilla Wrapped.

**Hot Turkey Wrap** 