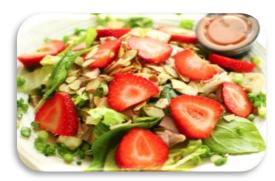

#### **Ritz Hotel Salad**

6X13 Pan • s29 9X13 Pan • s59

A Mix of Greens with Chunks of CharGrilled Chicken Breast & French Canadian Bacon & Fresh Sliced Strawberries with Toasted Almonds Tossed in Our Strawberry Rhubarb Vinaigrette Dressing.

6x13 Serves about 3 Entrée Salads
9x13 Serves About 6 Entrée Salads
9x13 Serves 10+ Salad Sides

**Ritz Hotel Salad** 