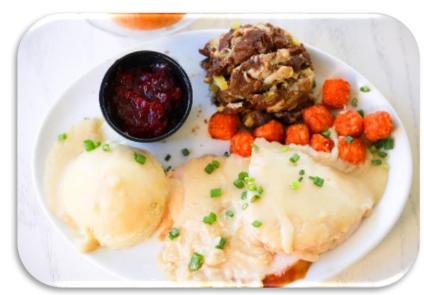

### A Turkey Dinner • \$19.50

**Turkey Dinner** 

A Single Turkey Dinner Meal: Includes Sliced Turkey Breast 10 oz...with Savory Dressing & Mashed Potatoes & Turkey Gravy & Cranberries.

In a 6x13 Reheatable Foil Pan

### Turkey Breast Family Pan Dinner • 599

Serves about 6-8. A Whole Roast Turkey Breast Nestled in 2 Pounds of Our Savory House Dressing. A Boneless 4.5# Turkey Breast. Warm Up Time about 60 Minutes at 325 Degrees. Order Sides Separately.