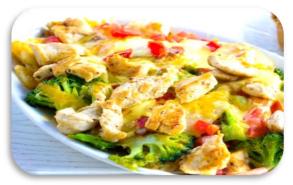

#### **Denver Casserole**

Ham ● American Cheese ● Onions ● Peppers Golden Sizzled Sliced Potatoes.

•Add a Layer of Scrambled Eggs is Optional - No Charge

#### **Black Forest Casserole**

Chicken • Ham • Broccoli • Cheeses Golden Sizzled Potatoes • Onions Tomatoes • Hollandaise.

#### **Dusseldorf Casserole**

Sausage • Bacon • Golden Sizzled Potatoes Spring Onions • Jack Cheese.

•Add a Layer of Scrambled Eggs is Optional – No Charge

#### **Garden City Casserole**

Steamed Vegetables ● Steamed Sliced Potatoes Mozzerella ● Onions ● Heart Healthy.

•Add a Layer of Scrambled Eggs is Optional - No Charge

**Denver Casserole** 

**Black Forest Casserole** 