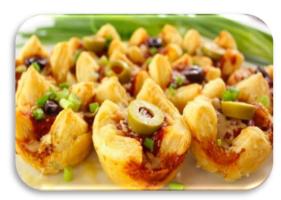

#### Olive Cheese Puff Purses pan 20 pc Pan • \$39 Add On: \$4 each

Minced Kalamata & Green Olives & Jack Cheese & Marinara "PUFFED" en Pastry.

### Golden Mozza Stix pan 30 pc Pan • \$39

Crispy Golden Cheese Sticks Presented with Marinara.

Bacon Wrapped Chestnuts

**Olive Cheese Puff Purses** 

**Taco Bites** 

Wings on Fire