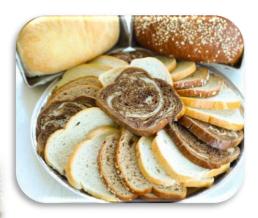

### **Fresh Sliced Bread Tray**

20 pc 12" Tray • \$39

Ciabatta & Marble & 5 Grain

#### **Cracker Bowl**

Small • 50 pc • \$19.5 Medium • 100pc • \$35

**Cheese Slices** 

Cheese Cubes

Fresh Baked Bread Slices