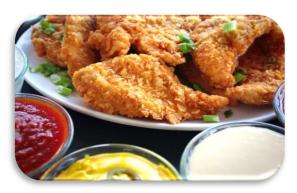

#### Potato Chip Chicken Fingers pan 20 pc Pan \$69

**Add Ons 10 for \$30** 

Chicken Tenders Rolled in Crumbled Potato Chips & Sizzled Golden. Served with a Dip.

**Choose: Honey Mustard Dip or Zesty BBQ or Ranch** 