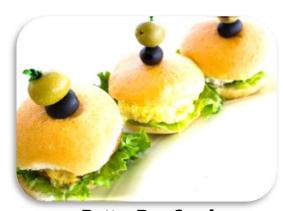

#### Croissant Sandwiches par 20 pc pan • 579

Add On s5 ea

Half Sized Flakey Croissants Baked Fresh & Stacked & Filled with: Ron's Chicken Salad, Club House, Deviled Egg Salad, Albacore Tuna, Ham & Cheese, Roast Beef & Cheese, Turkey & Cheese, Apricot Chicken

### Croissant Puffs 25 pc Puff Pan • \$39

Add On \$2.50 ea

Mini Flaky Croissants Filled with a Trio of Salads: Egg Salad – Chicken Salad – Apricot Chicken Salad – Albacore Tuna Salad.

Add On: \$4.50 ea

Our Soft ButterBuns Stuffed with Your Choice of Any Fresh Roasted Meats & Cheeses or Salads.