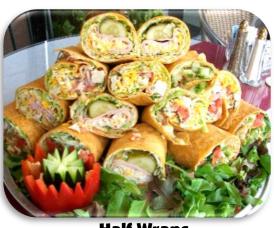

### Half Wraps pan 20 Halves Pan • \$79

Choose: Club, Avocado Chicken or Veggie

Add On: \$5 ea

Sandwich Condiments pan

"Fresh" in a Pan ● s39

Red Onions • Tomatoes • Pickles • Mayo • Mustard

**Croissant Puffs** 

**Butter Bun Sands** 

**Half Wraps** 