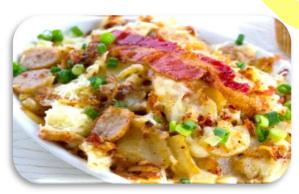

### Dusseldorf Casserole pan 9X13 Pan ● 559 Serves 10+

Sausage • Bacon • Potatoes • Onions • Gruyere Jack Cheese.

Made with or without Scrambled Eggs.

### Santa Fe Casserole pan 9x13 Pan • 559 Serves 10+

Sausage • Jack Cheese • Green & Red Peppers • Onions Black Olives • Sour Cream • Golden Sizzled Potatoes.

•Made with or without Scrambled Eggs.

#### Garden City Casserole par 9X13 Pan • 559 Serves 10+

Steamed Vegetables ● Steamed Potatoes ● Jack Cheese ● Onions "Heart Healthy"

•Made with or without Scrambled Eggs.

**Dusseldorf Casserole** 

**Biscuits & Gravy** 