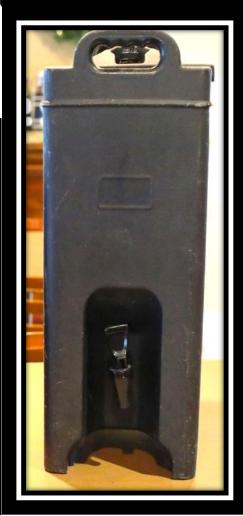

### Beverage Catering

Most Priced By the Gallon Serves 10-20

| Orange Juice            | \$19.5 gal |
|-------------------------|------------|
| Fresh Lemonade          | \$19.5 gal |
| French Strawberry Punch | \$19.5 gal |
| Raspberry Lemonade      | \$19.5 gal |
| Iced Tea                | \$19.5 gal |
| Hot Cocoa               | \$35 gal   |
| Hot Apple Cider         | \$35 gal   |
| Sangria                 | \$79 gal   |

#### Really Good Hot Coffee "Guatamalean Antiqua"

**Andres Margaritas** 

25 Cup Black Thermal Container \$29 Return by Next Day 50 Cup Black Thermal Container \$59 Return by Next Day 10 Cup Coffee Box \$29 No Return

\$79 gal

**INCLUDES CUPS** 

**Coffee Condiments** for 10 = \$7.5 (20 Creamers/30 Sugar Mix)

Andrés House Sangria

Milk Bottles s3ea

Big Water & Tea Bottles \$3ea

OJ \$2ea \$3ea

COKE MINIS 1.50 ea Sodas \$2.00 ea Peach Tea \$3 ea 30

50 Cups \$59

"Bring Back by Next Day"

25 Cups \$29

"Bring Back by Next Day"

Ten Cups \$29 "Toss"

Coffee "One is CardBoard Toss Away"

Condiments
For Ten \$7.50

20 Creamers 30 Sugars