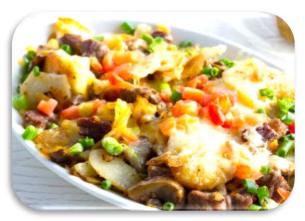

### Dusseldorf Casserole pan 9X13 Pan ● 559 Serves 10+

Sausage • Bacon • Potatoes • Onions • Gruyere Jack Cheese.

Made with or without Scrambled Eggs.

### Santa Fe Casserole pan 9x13 Pan • 559 Serves 10+

Sausage • Jack Cheese • Green & Red Peppers • Onions Black Olives • Sour Cream • Golden Sizzled Potatoes.

•Made with or without Scrambled Eggs.

### Country Corned Beef Hash & Eggs pan 9X13 Pan • 559 Serves 10+

Corned Beef, Potatoes • Onions • Jack Cheese.
•Made with or without Scrambled Eggs.

#### Garden City Casserole par 9X13 Pan • 559 Serves 10+

Steamed Vegetables ● Steamed Potatoes ● Jack Cheese ● Onions "Heart Healthy"

•Made with or without Scrambled Eggs.

**Dusseldorf Casserole** 

**Biscuits & Gravy** 