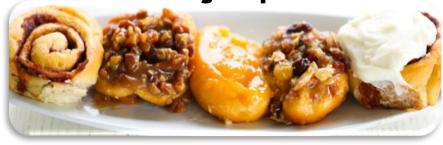

#### **Big Caramel Pecan Rolls**

6 Big Rolls 9X13 Pan ● \$30

#### **Big Caramel Rolls**

6 Big Rolls 9X13 Pan ● \$25

#### **Ron's Big Cinnamon Rolls**

6 Big Rolls 9X13 Pan ● \$25

#### **Mini Caramel Orange Rolls**

24 pc Pan ● \$39

#### **Mini Cinnamon Rolls**

24 pc Pan ● \$39

#### **Mini Caramel Pecan Rolls**

24 pc Pan ● \$39

#### **Mini Caramel Rolls**

24 pc Pan ● \$39

#### **Sweet Brule' Swiss Purses**

Filled Puff Pastry with Creams & Fruits & Crème Brule'
24 pc Pan ● \$59

| 12 Mini Cinnamon Rolls     | 15.99 pan  |
|----------------------------|------------|
| <b>Rasperry Croissants</b> | 3.09ea     |
| Cinnamon or Caramel Rol    | II 4.99 ea |
| Pecan Roll                 | 5.99 ea    |