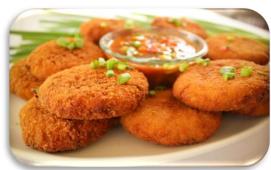

### Large Crispy Golden Shrimps

20 pc Pan • \$79

pan

Add Ons \$6 ea

Large Crispy Golden Shrimp Choose Spicy Cocktail or Mango Salsa.

**Big Crispy Shrimp** 