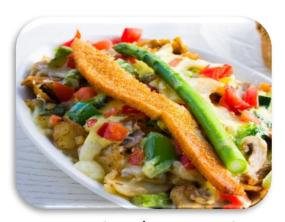

### Veggie Medallion Casserole

Golden Sliced Potatoes ● Jack Cheese ● Vegetables DuJour ● Diced Red Roma Tomatoes ● Hollandaise.

#### **Garden City Casserole**

Steamed Vegetables ● Steamed Sliced Potatoes Mozzerella ● Onions ● Heart Healthy.

•Add a Layer of Scrambled Eggs is Optional - No Charge

**Denver Casserole** 

**Black Forest Casserole** 