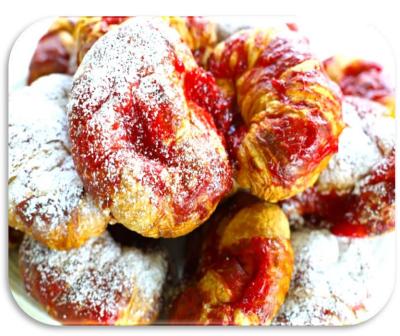

### Now Baking

Featuring Red RaspBerry & Chocolate Croissants
Lightly Dusted with White Powder Sugar
\$3.09 ea 4 for \$10

Every
Wednesday
is Kolache
Day

Pan of 6 for 9.99 \$2 ea