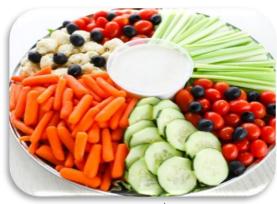

### Fresh Vegetable & Dip Tray 12" Tray • 75 pc • \$69

All the FreshVegetables of the Day with Herbed Ranch Dressing. Usually Carrots ● Grape Tomatoes ● Cucumber ● Celery ● Pepper Garnish ● Black Olives.

Add 50 pc Fresh Carrot Stix • \$19

**Fruit Tray** 

**Fruit Canapes** 

**Choco Dipped Strawberries** 

Fresh Veggie Tray