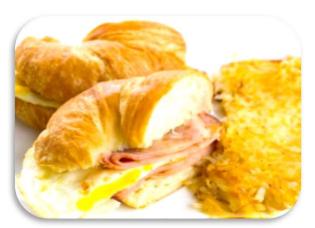

### AM Baby Grand Biscuits pan 20 pc Pan \$69

Flakey Southern Biscuits Stacked with Egg & Canadian Bacon & a Mayo Spread with American Cheese & Served Warm.

**Croissant Breakfast Sand** 

#### **Croissant Breakfast Sands**

20 pc Pan \$69

pan

Add On: s4 ea

Our Flakey Half Croissants Brimming with Eggs & Bacon & Cheese & a Mayo Spread.