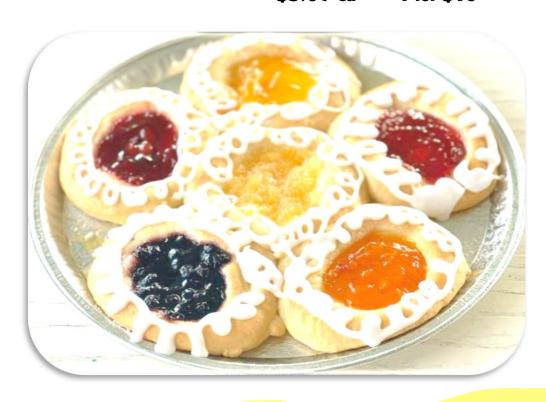

### WheatField's Pastry

Struedel Sampler pan 20 pc • \$29 30 pc • \$39

Todays Fresh Baked Mix **Whole Struedels 15,99** 

Mini Muffin Mix pan
24 pc Tray • \$39

Today's Fresh Baked Mix

Grandé Muffin Mix pan 24 pc • \$59 UpTo 3 Kinds Per Pan Real Fruits.

Bagel Mix pan

24 Slices with Cream Cheese & Jams • \$39

A mix of 3 Kinds of Sliced Bagels.

### Breakfast Sweet Pastry part Sampler Pan

Today's Mix 24 pc ● \$39

**Big Caramel Pecan Rolls** 

**Mini Muffins** 

**Streudel Sampler** 

**Grandé BlueBerry Muffins** 24 for \$39