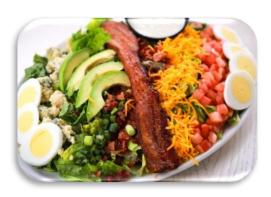

**COBB Salad** 

### **Derby Cobb Salad**

6X13 Pan • \$39 9X13 Pan • \$59

A Fresh Mix of Greens Topped with Rows of Bacon Bits & Cooked Egg Slices & Avocado & Green Onions & Tomatoes & Cheddar Cheddar Cheese & Chicken & Crumbled Bleu Cheese. Served with Our PepperCorn Dressing.