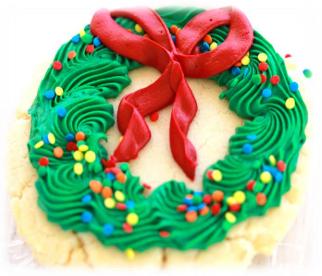

### **Sliced Cheese Variety Tray**

12" Tray • 30 pc • \$49

Swiss & American & Provolone & Muenster