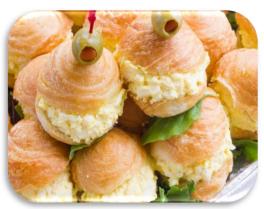

#### Croissant Sandwiches par 20 pc pan • 579

Add On s5 ea

Half Sized Flakey Croissants Baked Fresh & Stacked & Filled with: Ron's Chicken Salad, Club House, Deviled Egg Salad, Albacore Tuna, Ham & Cheese, Roast Beef & Cheese, Turkey & Cheese, Apricot Chicken

### Croissant Puffs 25 pc Puff Pan • \$39

Add On \$2.50 ea

Mini Flaky Croissants Filled with a Trio of Salads: Egg Salad – Chicken Salad – Apricot Chicken Salad – Albacore Tuna Salad.

Add On: \$4.50 ea

Our Soft ButterBuns Stuffed with Your Choice of Any Fresh Roasted Meats & Cheeses or Salads.