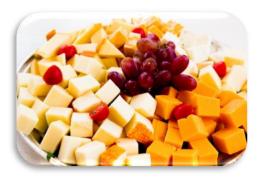

### **Cheese Cube Tray**

12" Tray 50 pc \$49

A Fresh Cut Cheese Cube Mix of the Day.

#### **Cracker Bowl**

Small • 50 pc • \$19.5 Medium • 100pc • \$35

**Cheese Slices** 

Cheese Cubes

Fresh Baked Bread Slices