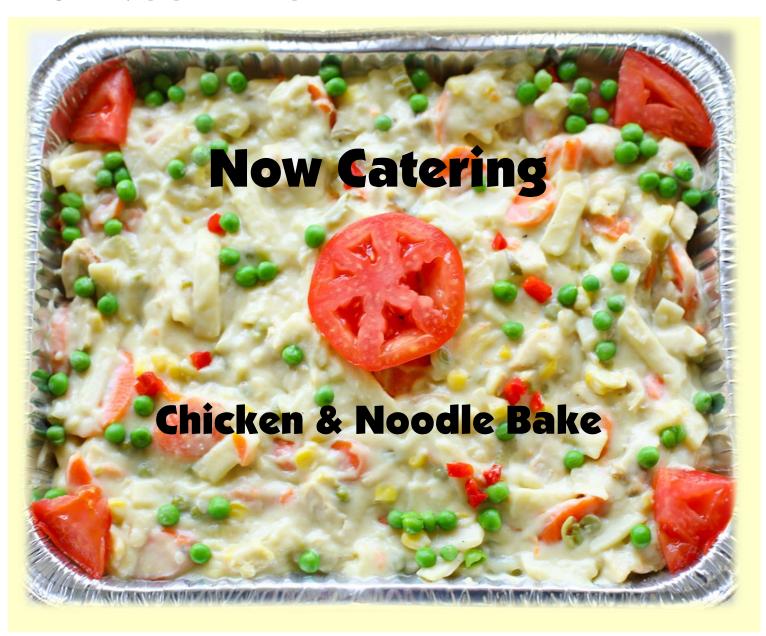

# Family Pans of Chicken & Noodles

Thick Egg Noodles & Chunks of Baked Chicken & Vegetables in a Rich Chicken Gravy Served

Over Mashed Potatoes

"All in one Pan"

6x13 pan \$39

Serves 3-4

9x13 pan \$59

Serves 6

18x13 pan \$89

**Serves 10-15** 