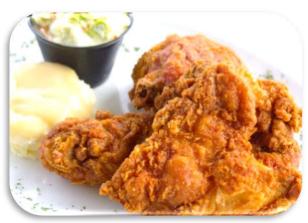

### Ron's HoneyFried Drumstick pan 25 pc • \$79

Add Ons 10 for \$30

Plump Crispy Golden Fried Chicken Legs with Ron's Special Honey Fried Coating. Served with Herbed Ranch.

#### Chicken Wings pan 25 pc • \$69

AddOns 10 for \$25

Crispy Golden Fried Chicken Wings...Served with Your Dip Choice:

- Buffalo Hot Zesty BBQ
- Honey Mustard Lavern's Ranch

**MeatBalls** 

**Meat Slices** 

**Chicken Tenders** 

**HoneyFried Chicken DrumSticks** 