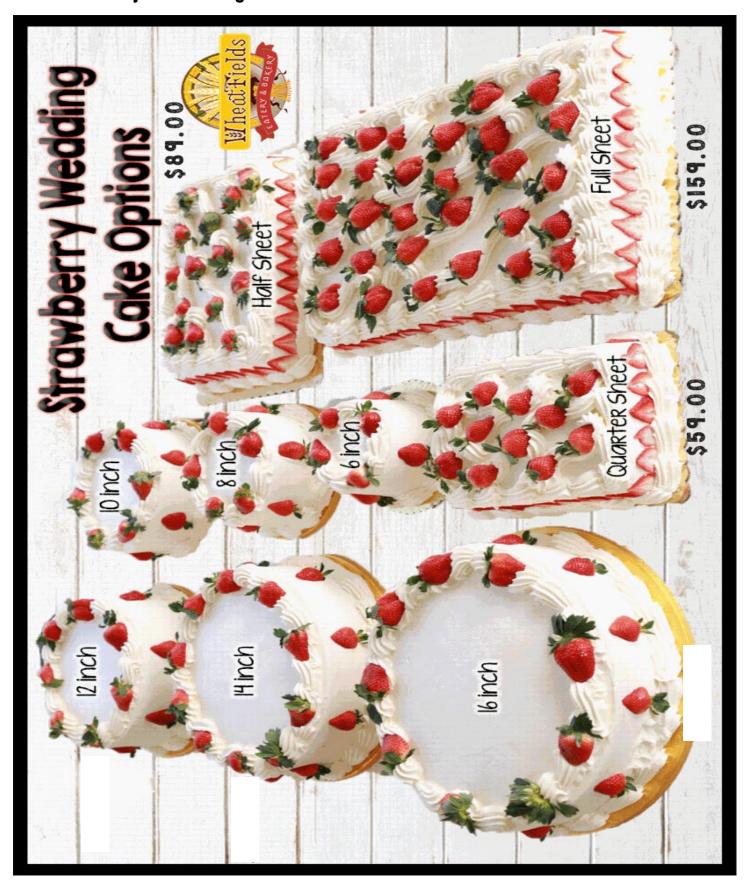

#### **Sheet Cakes**

- •Full Sheet Cake- Serves 40+ \$159 24X18 **GF** \$189
- Half Sheet Cake-Serves 20+ \$89 12x18 **GF** \$104
- Quarter Sheet Cake 12+ \$59 **GF** \$74

#### **House Cakes**

| 6"  | \$29 Serves  | 4-6   | \$29        | <b>GF</b> \$ 34 |
|-----|--------------|-------|-------------|-----------------|
| 8"  | \$39 Serves  | 6-8   | \$39        | <b>GF</b> \$ 49 |
| 10" | \$59 Serves  | 12+   | <b>\$59</b> | <b>GF</b> \$ 69 |
| 12" | \$99 Serves  | 20+   | \$199       | <b>GF</b> \$214 |
| 14" | \$129 Serves | s 30+ | \$229       | <b>GF</b> \$244 |
| 16" | \$159 Serves | s 40+ | \$259       | <b>GF</b> \$284 |