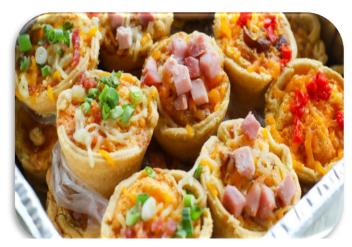

### Pin Wheel Twirls pan 25 pc 12" Pan • \$59

Variety of Appetizer Sized Pin Wheel Tortilla Wrap Slices with a Garnish.

Add On: \$3 ea

### Half Wraps pan 20 Halves Pan • \$79

Choose: Club, Avocado Chicken or Veggie

Add On: \$5 ea

Sandwich Condiments pan

"Fresh" in a Pan ● s39

Red Onions • Tomatoes • Pickles • Mayo • Mustard

**Croissant Puffs** 

**Butter Bun Sands** 

**Half Wraps** 