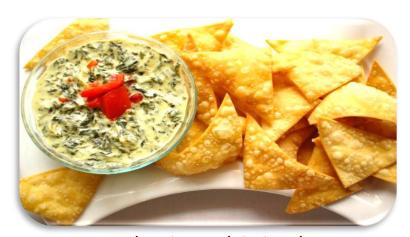

### Andrew's Spinach & Artichoke Dip & Chips

A 6X13 Pan of Spinach Artichoke
Dip & One Very Deep Pan of Chips • \$49

● Add a Very Deep Dish Pan of Chips ● \$15

A 6X13 Pan of Jalapeno Hummus Garnished with One Very Deep Dish Pan of Chips • 549