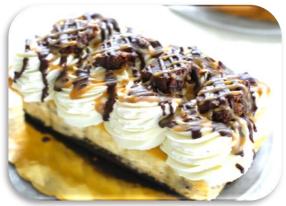

#### Turtle Fudge Cheesecake (Round)

Round & Caramely Nutty & Sliced in Twelves. • 79.99