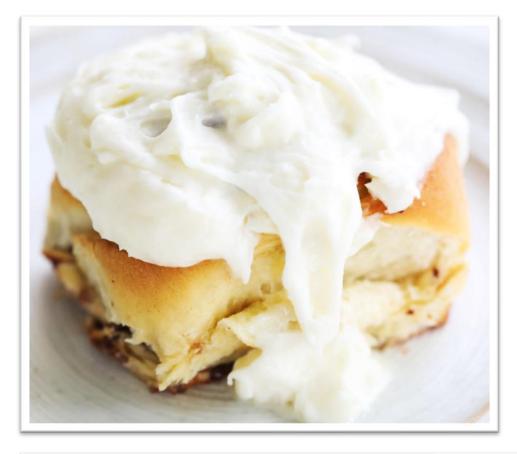

## Ron's Big Cinnamon Rolls

6 Big Rolls 9X13 Pan •29.99

## Cinnamon Rolls

Made the Old Fashioned Way...With Non GMO Flour... Big White Iced Cinnamon Rolls Served in Ovenable Pans To WarmUp at Home.