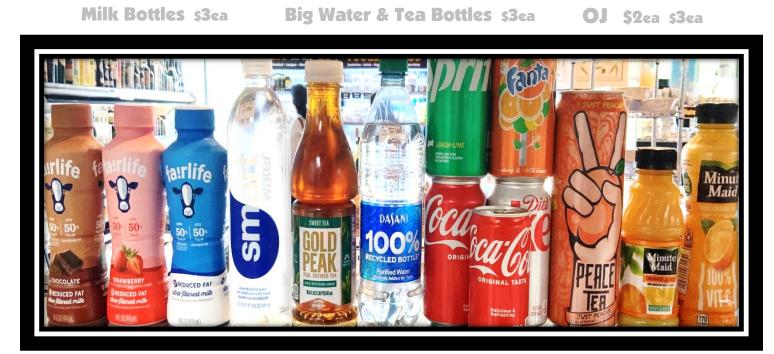

#### Most Priced By the Gallon Serves 10-20

| Orange Juice            | 19.99 gal             |
|-------------------------|-----------------------|
| Fresh Lemonade          | 19.99 gal             |
| French Strawberry Punch | 19.99 gal             |
| Raspberry Lemonade      | 19.99 gal             |
| Iced Tea                | 19.99 gal             |
| Hot Cocoa               | 35.99 gal             |
| Hot Apple Cider         | 35.99 gal             |
| Sangria                 | 79.99 gal             |
| Andres Margaritas       | 79.99 gal             |
| Really Good Hot Coffee  | "Guatamalaan Antiqua" |

Coffee Condiments for 10 = 7.99 (20 Creamers/30 Sugar Mix)

**Andrés House Sangria** 

**COKE MINIS** 1.50 ea

**Sodas \$2.00** ea

Peach Tea \$3 ea 32