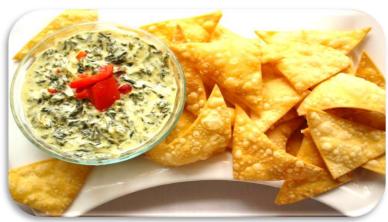

#### Andrew's Spinach & Artichoke Dip & Chips

A 6X13 Pan of Spinach Artichoke Dip & One Very Deep Pan of Chips • 49.99 •Add a Very Deep Dish Pan of Chips • 15.99

Spinach & Artichoke Dip with Chips