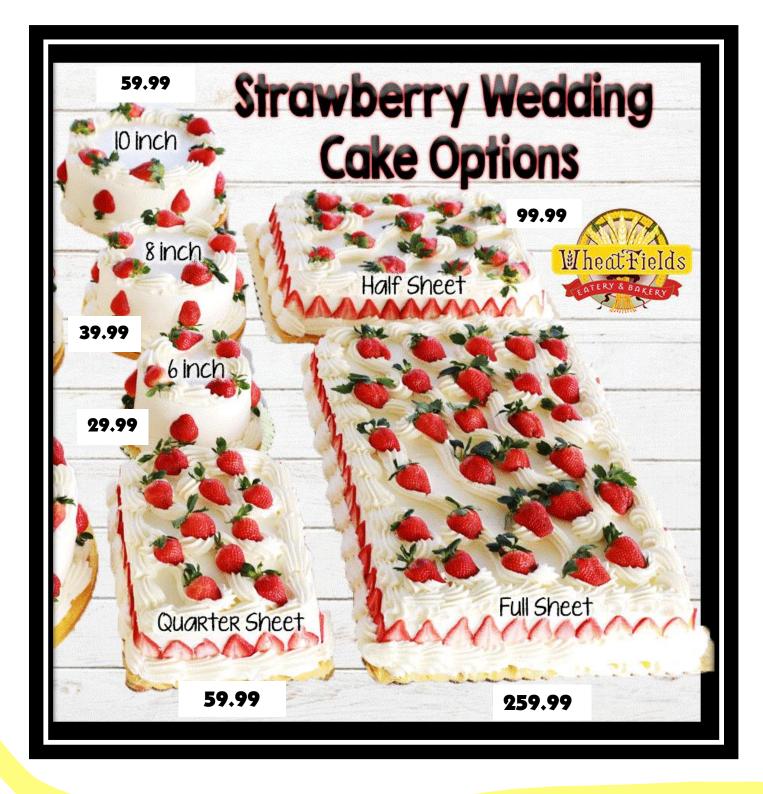

## Sheet Cakes

| •Full Sheet | Cake-      | Serves | 40+ • | 259.99 | 24X18 | GF | 299.99 |
|-------------|------------|--------|-------|--------|-------|----|--------|
|             | <b>A</b> 1 | -      |       | ~~ ~~  |       |    | 400.00 |

- •Half Sheet Cake-Serves 20+ 99.99 12X18 GF 129.99
- •Quarter Sheet Cake-Serves 12+• 59.99 GF 79.99

### **House Cakes**

| 6"  | \$29.99 Serves | 4-6 | 29.99 | <b>GF</b> 34.99 |
|-----|----------------|-----|-------|-----------------|
| 8"  | \$39.99 Serves | 6-8 | 39.99 | <b>GF</b> 49.99 |
| 10" | \$59.99 Serves | 12+ | 5.999 | <b>GF</b> 69.99 |