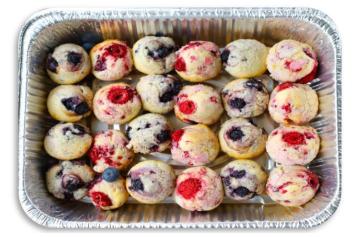

#### Mini Muffin Mix pan

#### 24 pc Tray • 39.99

Today's Fresh Baked Mix

#### Grandé Muffin Mix pan

24 pc • 59.99

UpTo 3 Kinds Per Pan

Real Fruits.

#### **Mini Muffins**

**Streudel Sampler** 

**Grandé BlueBerry Muffins** 

25