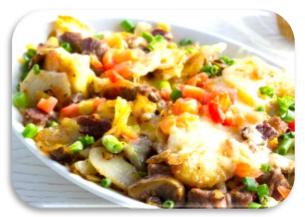

#### **Denver Casserole**

Ham • American Cheese • Onions • Peppers Golden Sizzled Sliced Potatoes. •Add a Layer of Scrambled Eggs is Optional – No Charge