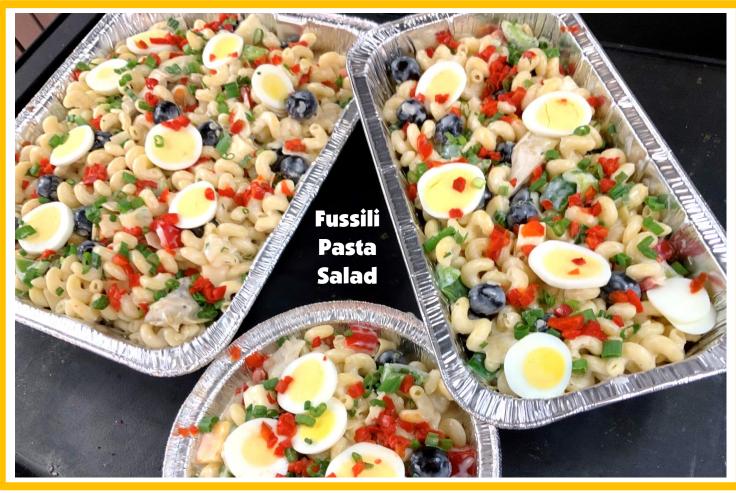

## By the Pan

| Baked Pot Roast        |          | 15.9  | 9#              |
|------------------------|----------|-------|-----------------|
| Roast Turkey Breast    |          | 15.9  | 9#              |
| Grilled Chicken Breast |          | 15.9  | 9#              |
| BBQ Beef               |          | 15.9  | 9#              |
| Sliced Cold Corned Be  | ef       | 15.9  | 9#              |
| Sliced Cold Roast Bee  | f        | 15.9  | 9#              |
| Meatloaf               |          | 15.9  | 9#              |
| Sloppy Joe Beef        | 6x13 Pan | 29.99 | Serves About 10 |
| Ron's Chicken Salad    | 6x13 Pan | 29.99 | Serves About 10 |
| Apricot Chicken Salad  | 6x13 Pan | 29.99 | Serves About 10 |
| Andrew's Spinach Dip   | 6x13 Pan | 29.99 | Serves About 15 |
| Creamy Cole Slaw       | 6x13 Pan | 29.99 | Serves About 10 |
| Fussilli Pasta Salad   | 6x13 Pan | 29.99 | Serves About 10 |
| Baked Beans            | 6x13 Pan | 29.99 | Serves About 10 |
| Potato Salad           | 6x13 Pan | 29.99 | Serves About 10 |
| Deviled Egg Salad      | 6x13 Pan | 29.99 | Serves About 10 |
| Baked Cranberries      | 6x13 Pan | 29.99 | Serves About 15 |
| Crème Brule Potatoes   | 6x13 Pan | 29.99 | Serves About 10 |
| Albacore Tuna Salad    | 6x13 Pan | 39.99 | Serves About 10 |