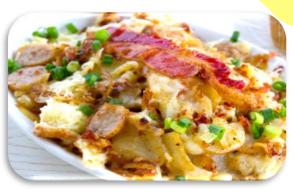

### Dusseldorf Casserole pan

#### 9X13 Pan • 59.99 Serves 10+

Sausage • Bacon • Potatoes • Onions • Gruyere Jack Cheese.

•Made with or without Scrambled Eggs.