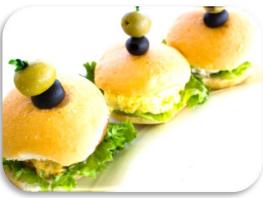

#### ButterBun Sands

#### 20 pc Pan • 79.99

#### Add On: 4.99 ea

Our Soft ButterBuns Stuffed with Your Choice of Any Fresh Roasted Meats & Cheeses or Salads.