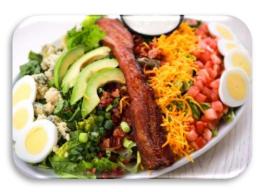

## **Derby Cobb Salad**

#### 6X13 Pan • 39.99 9X13 Pan • 59.99

A Fresh Mix of Greens Topped with Rows of Bacon Bits & Cooked Egg Slices & Avocado & Green Onions & Tomatoes & Cheddar Cheddar Cheese & Chicken & Crumbled Bleu Cheese. Served with Our PepperCorn Dressing.