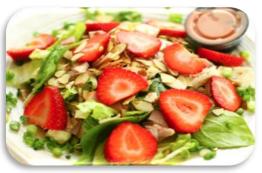

## **Ritz Hotel Salad**

#### 6X13 Pan • 29.99 9X13 Pan • 59.99

A Mix of Greens with Chunks of CharGrilled Chicken Breast & French Canadian Bacon & Fresh Sliced Strawberries with Toasted Almonds Tossed in Our Strawberry Rhubarb Vinaigrette Dressing.