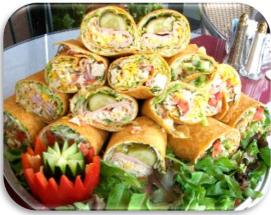

## Half Wraps

#### pan

20 Halves Pan • 79.99

Choose: Club, Avocado Chicken or Veggie Add On: 5.99 ea