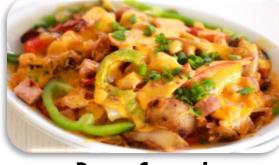

#### **Denver Casserole**

Ham • American Cheese • Onions • Peppers Golden Sizzled Sliced Potatoes. •Add a Layer of Scrambled Eggs is Optional – No Charge