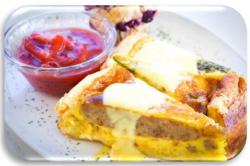

#### Quiche Sampler 24 pc Pan 59.99 Add On: 4.99 ea

A 24pc Mix of 4 Kinds & Includes 1 Pint of Hollandaise •6 Ham & Cheese •6 Veggie Cheese •6 Chicken Broccoli Almond •6 Bacon & Cheese

pan

Quiche of the Month

#### **Quiche Pies**

pan

10 Inch Pies • Can Be Cut Into 6-8 Slices 39.99 \*\*\*Includes a Half Pint of Hollandaise

### **Gourmet Quiche Sampler**

A 24 pc Mixed Pan - 59.99

#### Add On: 3.99 ea

\*\*\*Includes a Pint of Hollandaise

pan