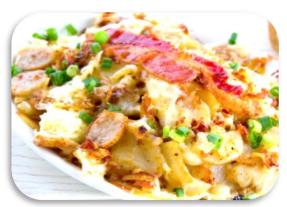

#### **Dusseldorf Casserole**

Sausage • Bacon • Golden Sizzled Potatoes Spring Onions • Jack Cheese.

Add a Layer of Scrambled Eggs is Optional – No Charge

### Dusseldorf Casserole pan

#### 9X13 Pan • 59.99 Serves 10+

Sausage • Bacon • Potatoes • Onions • Gruyere Jack Cheese.

•Made with or without Scrambled Eggs.