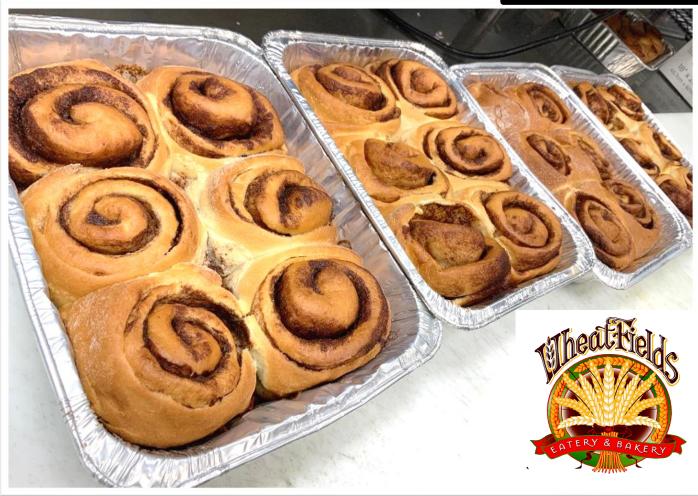

## Ron's Big Cinnamon Rolls

6 Big Rolls 9X13 Pan •29.99

## Cinnamon Rolls

Made the Old Fashioned Way...With Non GMO Flour... Big White Iced Cinnamon Rolls Served in Ovenable Pans To WarmUp at Home.

#### Featuring Red RaspBerry & Chocolate Croissants Lightly Dusted with White Powder Sugar \$3.09 ea 4 for \$10

Every Wednesday is Kolache Day

> Pan of 6 for 9.99 \$2 ea

| Sweet R                        |                         |                                       |
|--------------------------------|-------------------------|---------------------------------------|
| 6 Big Cinnamon Rolls           | 29.99 pan               | Large Caramel Pecan<br>Sticky Rolls   |
| 24 Mini Cinnamon Rolls         | 39.99 pan               |                                       |
| 24 Mini Caramel Rolls          | 39.99 pan               |                                       |
| 24 Mini Pecan Rolls            | 39.99 pan               |                                       |
| 24 Mini Muffins                | 39.99 pan               |                                       |
| Butter Pkts .25 ea Extra Icing | g ½ Pint 3.99 Pint 6.99 | Ron's Big White Iced<br>Cinnamon Roll |