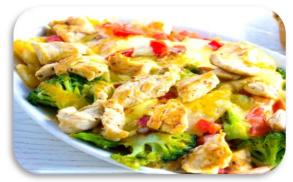

#### **Black Forest Casserole**

Chicken • Ham • Broccoli • Cheeses Golden Sizzled Potatoes • Onions Tomatoes • Hollandaise.