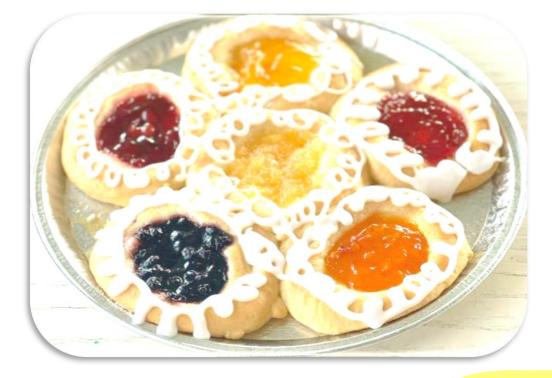

### Bagel Mix pan

**24 Slices** with Cream Cheese & Jams • 39.99

pan

A mix of 3 Kinds of Sliced Bagels.