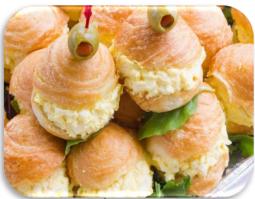

#### Croissant Sandwiches 20 pc pan • 79.99

#### Add On 5.99 ea

Half Sized Flakey Croissants Baked Fresh & Stacked & Filled with: Ron's Chicken Salad, Club House, Deviled Egg Salad, Albacore Tuna, Ham & Cheese, Roast Beef & Cheese, Turkey & Cheese, Apricot Chicken

pan