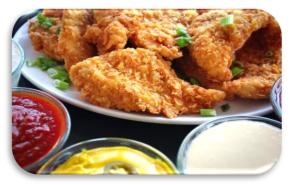

#### Potato Chip Chicken Fingers pan 20 pc Pan 69.99 Add Ons 10 for 30.99

Chicken Tenders Rolled in Crumbled Potato Chips & Sizzled Golden. Served with a Dip. Choose: Honey Mustard Dip or Zesty BBQ or Ranch