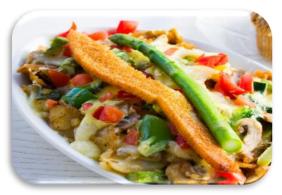

#### Santa Fe Casserole pan 9x13 Pan • 59.99 Serves 10+

Sausage • Jack Cheese • Green & Red Peppers • Onions Black Olives • Sour Cream • Golden Sizzled Potatoes.

•Made with or without Scrambled Eggs.