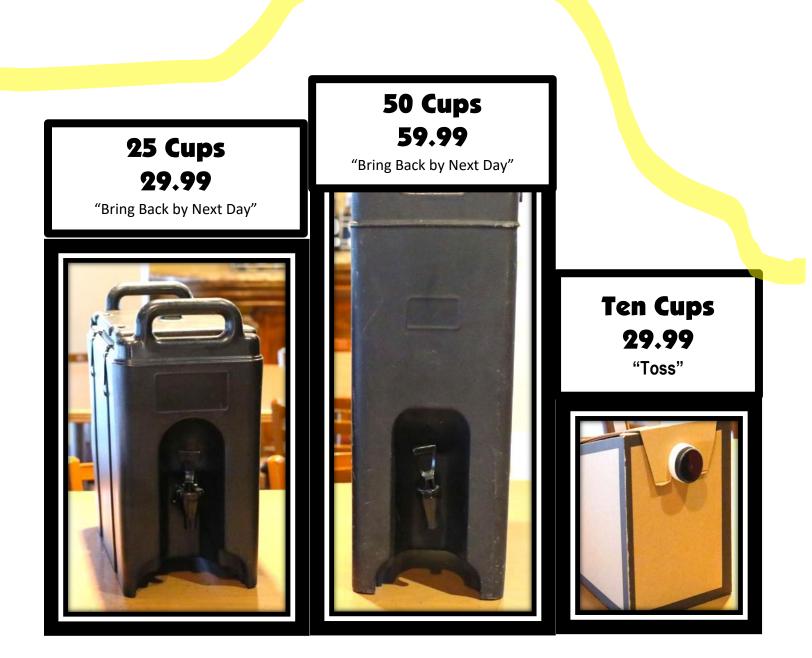

#### Really Good Hot Coffee "Guatamalean Antiqua"

25 Cup Black Thermal Container 29.99 Return by Next Day 50 Cup Black Thermal Container 59.99 Return by Next Day 10 Cup Coffee Box 29.99 No Return INCLUDES CUPS

Coffee Condiments for 10 = 7.99 (20 Creamers/30 Sugar Mix)

**Andrés House Sangria** 

**COKE MINIS** 1.50 ea

**Sodas \$2.00** ea

Peach Tea \$3 ea 32

### For Coffee & Iced Tea....3 Carriers. Two Need Returned by the Following Day.

Coffee Condiments For Ten \$7.99 20 Creamers 30 Sugars

#### "One is CardBoard Toss Away"

WheatFields Serves the Finest Coffee in the World "Guatemalan Antiqua Coffee"