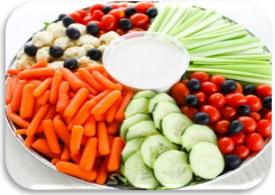

#### Fresh Vegetable & Dip Tray

#### 12" Tray • 75 pc • 69.99

All the FreshVegetables of the Day with Herbed Ranch Dressing. Usually Carrots ● Grape Tomatoes ● Cucumber ● Celery ● Pepper Garnish ● Black Olives.

#### Add 50 pc Fresh Carrot Stix • 19.99

**Fruit Tray** 

**Fruit Canapes** 

**Choco Dipped Strawberries** 

Fresh Veggie Tray