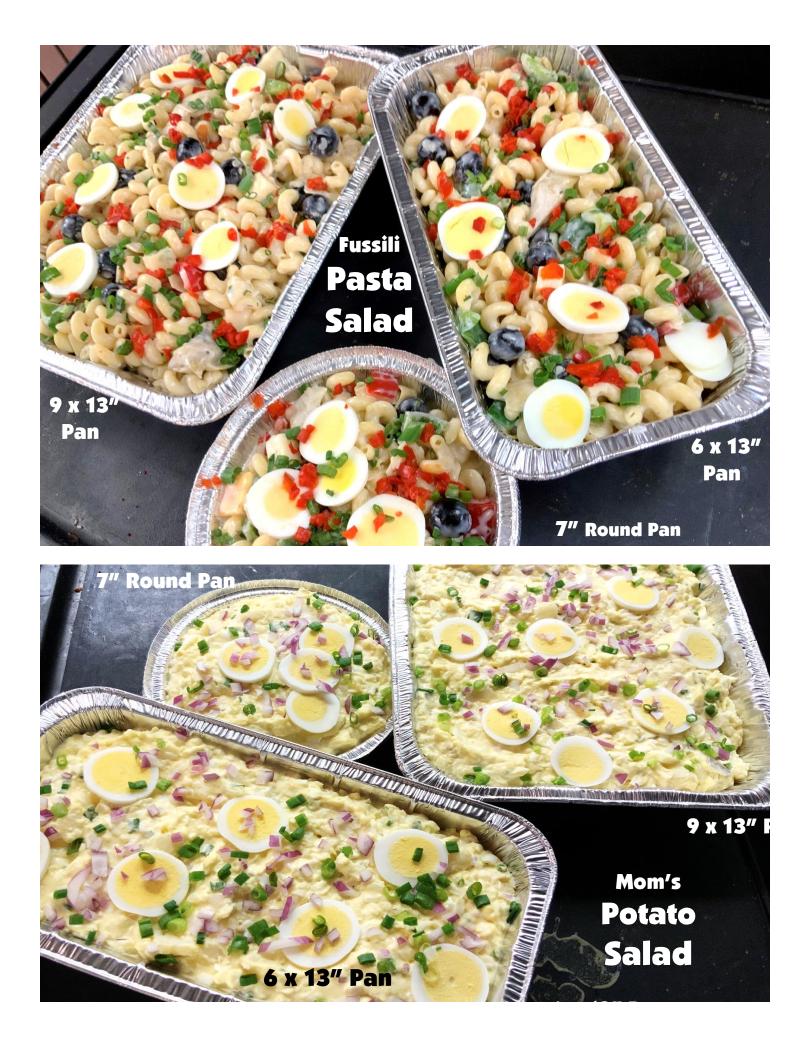

## Salads

## **Ritz Hotel Salad**

#### 6X13 Pan • 29.99 9X13 Pan • 59.99

A Mix of Greens with Chunks of CharGrilled Chicken Breast & French Canadian Bacon & Fresh Sliced Strawberries with Toasted Almonds Tossed in Our Strawberry Rhubarb Vinaigrette Dressing.

## **Iceburg Lettuce Salad**

#### 6X13 Pan • 29.99 9X13 Pan • 49.99

A Pan of IceBerg Lettuce with a Frame of HomeGrown Tomato Slices & Fresh Shredded Carrots & Cucumber Slices Served with Ranch Dressing. "Fresh & Simple".

## **Derby Cobb Salad**

#### 6X13 Pan • 39.99 9X13 Pan • 59.99

A Fresh Mix of Greens Topped with Rows of Bacon Bits & Cooked Egg Slices & Avocado & Green Onions & Tomatoes & Cheddar Cheddar Cheese & Chicken & Crumbled Bleu Cheese. Served with Our PepperCorn Dressing.

## **Swiss Hotel Salad**

#### 6X13 Pan • 39.99 9X13 Pan • 59.99

"Our House Signature Salad" Kitchen Tossed "Spring Greens" & Fresh Grated Gruyere & Toasted Nuts & Bacon Tossed in Our House Creamy Herb Dressing & Topped with Diced Tomatoes.

### **Gram's Country Chicken Salad**

Gram's Mixed Greens Tossed with Diced Tomatoes & Green Onions & Warm HoneyFried Chicken Tender Chunks & Bacon Bits & Croutons in our Honey Mustard Dressing. Topped with Sliced Eggs

6X13 Pan •39.99 9X13 Pan • 59.99

6x13 Serves about 3 Entrée Salads
9x13 Serves About 6 Entrée Salads
9x13 Serves 10+ Salad Sides

**Ritz Hotel Salad** 

**COBB** Salad

Swiss Hotel Salad

## By the Pan

| Baked Pot Roast        |          | 15.9  | 9#              |
|------------------------|----------|-------|-----------------|
| Roast Turkey Breast    |          | 15.9  | 9#              |
| Grilled Chicken Breast |          | 15.9  | 9#              |
| BBQ Beef               |          | 15.9  | 9#              |
| Sliced Cold Corned Be  | ef       | 15.9  | 9#              |
| Sliced Cold Roast Bee  | f        | 15.9  | 9#              |
| Meatloaf               |          | 15.9  | 9#              |
| Sloppy Joe Beef        | 6x13 Pan | 29.99 | Serves About 10 |
| Ron's Chicken Salad    | 6x13 Pan | 29.99 | Serves About 10 |
| Apricot Chicken Salad  | 6x13 Pan | 29.99 | Serves About 10 |
| Andrew's Spinach Dip   | 6x13 Pan | 29.99 | Serves About 15 |
| Creamy Cole Slaw       | 6x13 Pan | 29.99 | Serves About 10 |
| Fussilli Pasta Salad   | 6x13 Pan | 29.99 | Serves About 10 |
| Baked Beans            | 6x13 Pan | 29.99 | Serves About 10 |
| Potato Salad           | 6x13 Pan | 29.99 | Serves About 10 |
| Deviled Egg Salad      | 6x13 Pan | 29.99 | Serves About 10 |
| Baked Cranberries      | 6x13 Pan | 29.99 | Serves About 15 |
| Crème Brule Potatoes   | 6x13 Pan | 29.99 | Serves About 10 |
| Albacore Tuna Salad    | 6x13 Pan | 39.99 | Serves About 10 |