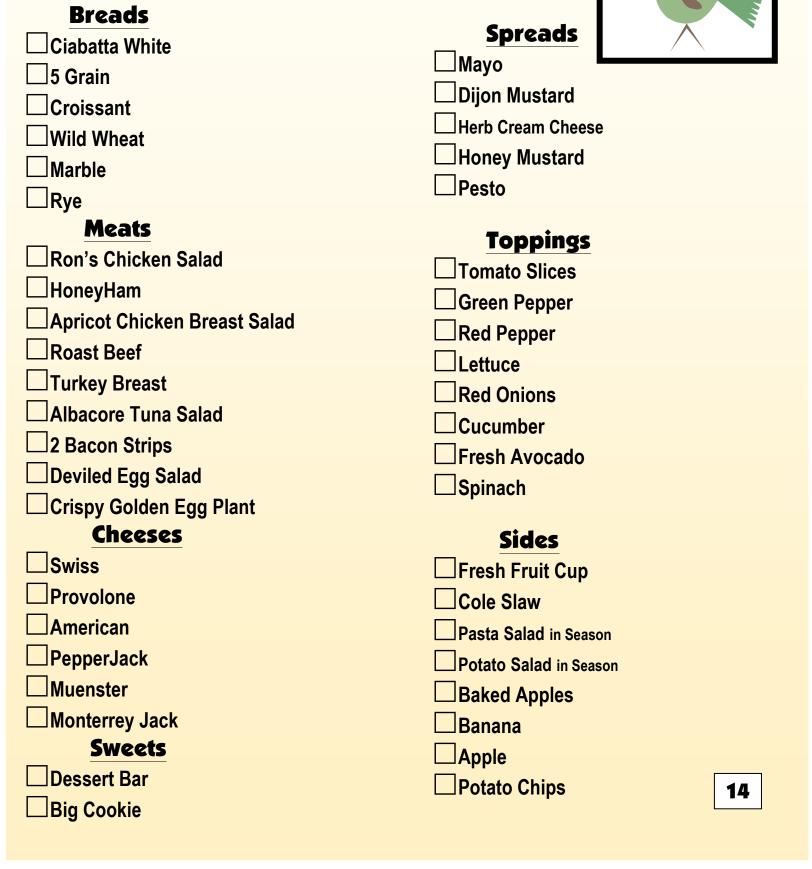

# WheatFields Creative Lunch Boxes

0

Choose One Item From Each Category. \$9.50 a Box

#### "Our Favorite"

# Lunch Boxes

#### **Each Lunch Box Includes:** Sandwich & Chips & Half-Bar or Cookie & Fruit. \$9.50

- 1. HoneyHam & Cheese Box
- 2. Chicken Salad Croissant Box
- 3. Roast Beef & Cheese Box
- 4. Tuna Salad Croissant Box
- 5. Turkey Breast & Cheese Box
- 6. Deviled Egg Salad Croissant Box
- 7. Everything Veggie & Cheese

**Croissant Box** 

"Ask About Our Gluten Free Options"