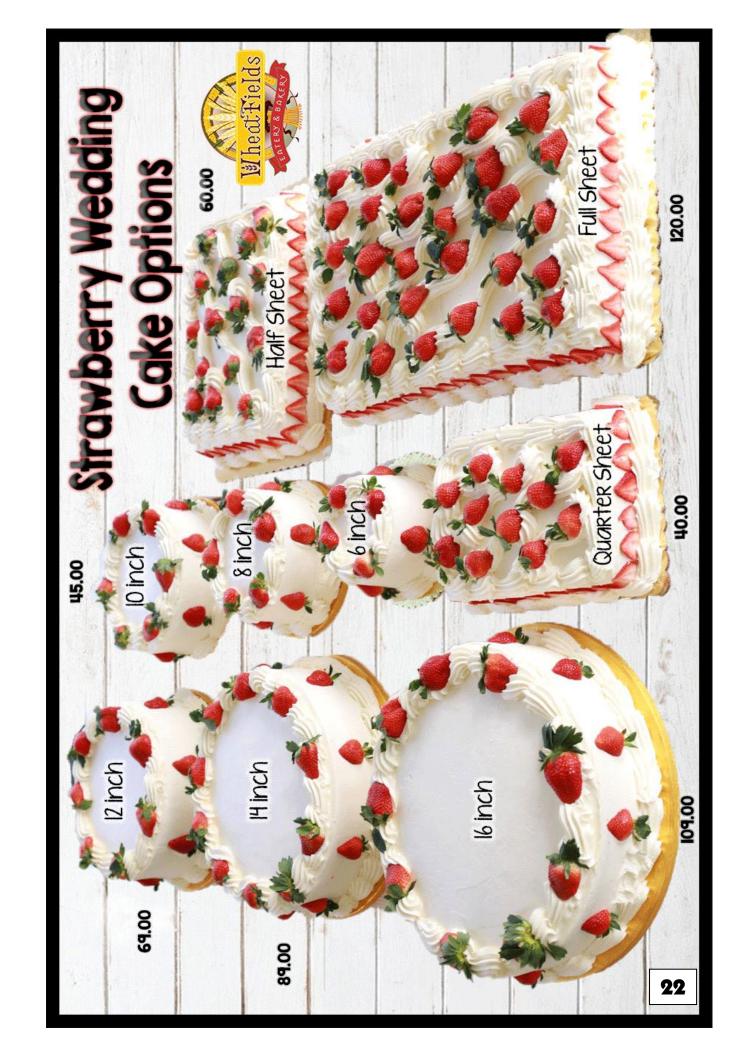

# House Cake 6" \$25 Serves 4-6 8" \$35 Serves 6-8 10" \$45 Serves 12 12" \$69 Serves 16 14" \$89 Serves 20 16"\$109 Serves 24 • Strawberry Wedding Cake • Lemon Wedding Cake • Raspberry Wedding Cake • Carrot Cake • Karen's OOOLaLa Cake • Turtle Fudge Cake • Sour Crème Chocolate • German Chocolate Cake • Red Waldorf Red **House Cakes**

- Strawberry Wedding Cake