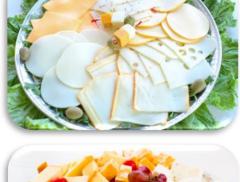

### **Sliced Cheese Variety Tray**

12" Tray • 35 pc • 59.99

Swiss & American & Provolone & Muenster

### **Cheese Cube Tray**

12" Tray 50 pc 59.99

A Fresh Cut Cheese Cube Mix of the Day.