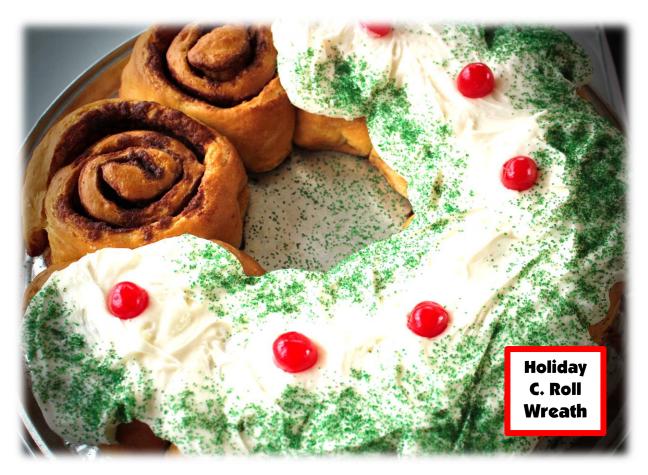

Gram's Mixed Greens Tossed with Diced Tomatoes & Green Onions & Warm HoneyFried Chicken Tender Chunks & Bacon Bits & Croutons in our Honey Mustard Dressing. Topped with Sliced Eggs

6X13 Pan •39.99 9X13 Pan • 69.99