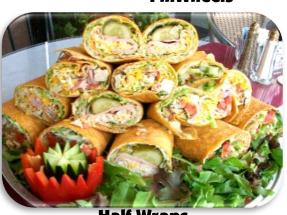

#### **Tortilla Wraps 20 Halves Pan • 89.99**

Choose: Club, Avocado Chicken or Veggie

Add On: 5.99 ea