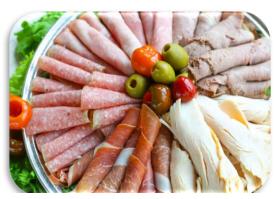

### Meats

Mom's Meatballs pan 25 pc Pan • 44.99

Choose: Swedish Basil or Sassy BBQ

Includes: Roast Turkey ● Roast Beef
Ham ● Proscuitto