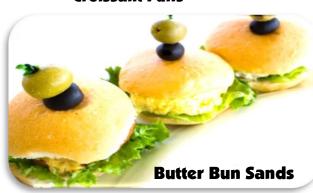

#### **Croissant Puffs** 25 pc Puff Pan • 49.99

Add On 2.99 ea

Mini Flaky Croissants Filled with a Trio of Salads: Egg Salad - Chicken Salad - Apricot Chicken Salad - Albacore Tuna Salad.

pan

pan

20 pc Pan • 89.99

Add On: 4.99 ea

Our Soft ButterBuns Stuffed with Your Choice of Any Fresh Roasted Meats & Cheeses or Salads.