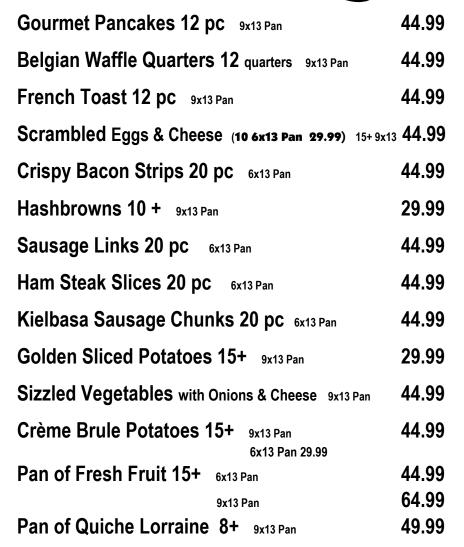

### Meats

Mom's Meatballs pan 25 pc Pan • 44.99

Choose: Swedish Basil or Sassy BBQ

Includes: Roast Turkey ● Roast Beef
Ham ● Proscuitto

### Potato Chip Chicken Fingers pan 25 pc Pan 85.99

Add Ons 10 for 35.99

Chicken Tenders Rolled in Crumbled Potato Chips & Sizzled Golden. Served with a Dip.

Choose: Honey Mustard Dip or Zesty BBQ or Ranch

### Ron's HoneyFried Drumstick pan 25 pc • 85.99

Add Ons 10 for 35.99

Plump Crispy Golden Fried Chicken Legs with Ron's Special Honey Fried Coating. Served with Herbed Ranch.

### Chicken Wings pan

25 pc • 69.99

AddOns 10 for 29.99

Crispy Golden Fried Chicken Wings...Served with Your Dip Choice:

- Buffalo Hot Zesty BBQ
- Honey Mustard Lavern's Ranch

MeatBalls

**Meat Slices** 

**Chicken Tenders** 