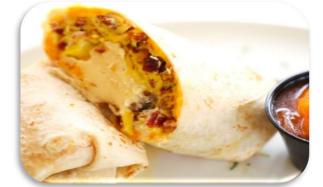

### Ron's AM WrapsHalf Sized in a Pan

20 pc Pan 89.99

Add On: 4.99 ea

Big Warm Flour Tortillas Wrapped with Potatoes & Eggs & Bacon & Sausage. "Grande Sized" Half Wraps Served Warm.