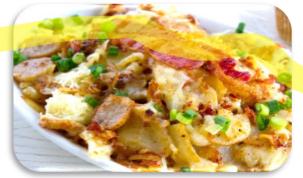

#### **Denver Casserole**

Ham ● American Cheese ● Onions ● Peppers Golden Sizzled Sliced Potatoes.

•Add a Layer of Scrambled Eggs is Optional - No Charge

#### **Black Forest Casserole**

Chicken • Ham • Broccoli • Cheeses Golden Sizzled Potatoes • Onions Tomatoes • Hollandaise.

#### **Dusseldorf Casserole**

Sausage • Bacon • Golden Sizzled Potatoes Spring Onions • Jack Cheese.

•Add a Layer of Scrambled Eggs is Optional - No Charge

#### **Garden City Casserole**

Steamed Vegetables • Steamed Sliced Potatoes Mozzerella • Onions • Heart Healthy.

•Add a Layer of Scrambled Eggs is Optional - No Charge

**Denver Casserole** 

**Black Forest Casserole** 