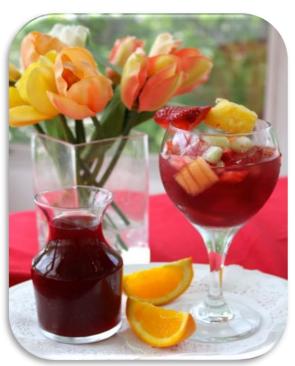

### Beverage Catering

Most Priced By the Gallon Serves 10-20

| Orange Juice            | 19.99 gal |
|-------------------------|-----------|
| Fresh Lemonade          | 19.99 gal |
| French Strawberry Punch | 19.99 gal |
| Raspberry Lemonade      | 19.99 gal |
| Iced Tea                | 19.99 gal |
| Hot Cocoa               | 35.99 gal |
| Hot Apple Cider         | 35.99 gal |
| Sangria                 | 79.99 gal |
| Andres Margaritas       | 79.99 gal |