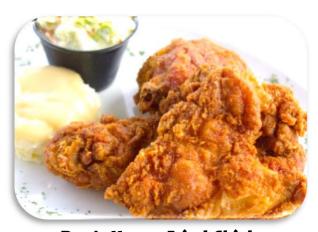

### Ron's HoneyFried Drumstick pan 25 pc • 85.99

Add Ons 10 for 35.99

Plump Crispy Golden Fried Chicken Legs with Ron's Special Honey Fried Coating. Served with Herbed Ranch.

**HoneyFried Chicken DrumSticks** 