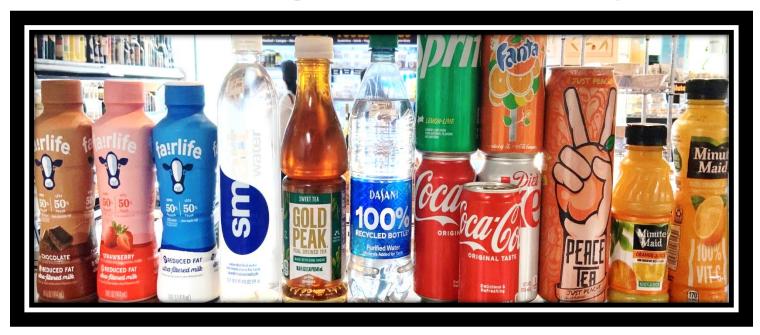

### Beverage Catering

Most Priced By the Gallon Serves 10-20

| Orange Juice            | 19.99 gal |
|-------------------------|-----------|
| Fresh Lemonade          | 19.99 gal |
| French Strawberry Punch | 19.99 gal |
| Raspberry Lemonade      | 19.99 gal |
| Iced Tea                | 19.99 gal |
| Hot Cocoa               | 35.99 gal |
| Hot Apple Cider         | 35.99 gal |
| Sangria                 | 79.99 gal |
| Andres Margaritas       | 79.99 gal |

**Coffee Condiments** for 10 = 7.99 (20 Creamers/30 Sugar Mix)

**Andrés House Sangria** 

Milk Bottles s3ea

Big Water & Tea Bottles \$3ea

OJ \$2ea \$3ea

COKE MINIS 1.50 ea Sodas \$2.00 ea Peach Tea \$3 ea 32