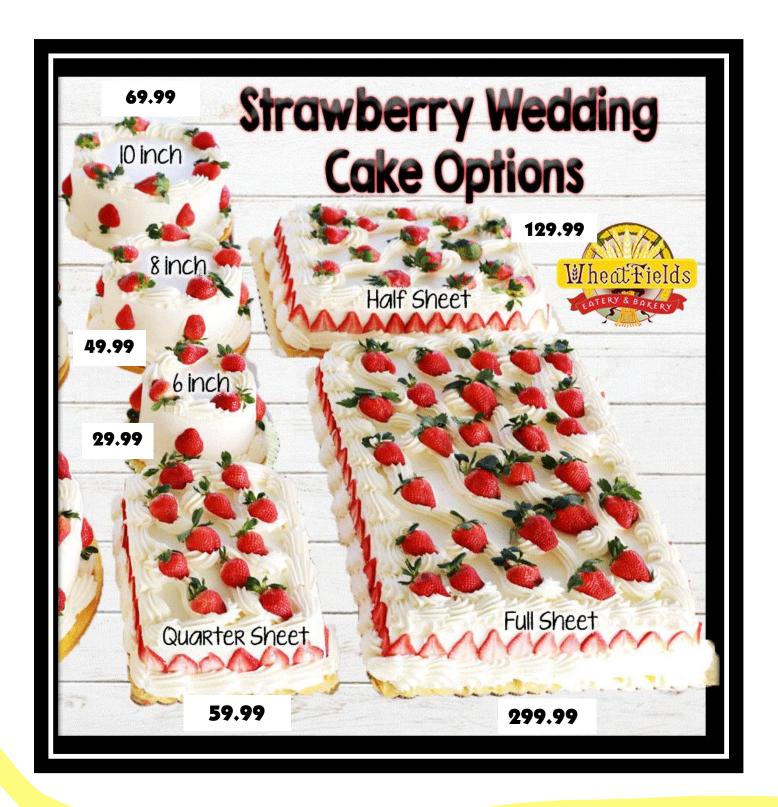

#### **Sheet Cakes**

●Full Sheet Cake- Serves 40+ ● 299.99 24X18 **GF** 359.99

● Half Sheet Cake-Serves 20+ ● 129.99 12X18 GF 149.99

• Quarter Sheet Cake-Serves 16 ● 59.99 GF 79.99

#### **House Cakes**

6" 29.99 Serves 4-6 **GF** 34.99

8" 39.99 Serves 6-8 **GF** 49.99

10" 59.99 Serves 12+ GF 69.99

Karen's Ooo la la Cake

StrawBerry Wedding Cake