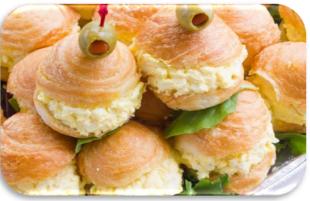

### **Croissant Sandwiches**

20 pc pan • 89.99

Add On 5.99 ea

Half Sized Flakey Croissants Baked Fresh & Stacked & Filled with: Ron's Chicken Salad, Club House, Deviled Egg Salad, Albacore Tuna, Ham & Cheese, Roast Beef & Cheese, Turkey & Cheese, Apricot Chicken

#### **Croissant Puffs** 25 pc Puff Pan • 49.99

Add On 2.99 ea

Mini Flaky Croissants Filled with a Trio of Salads: Egg Salad - Chicken Salad - Apricot Chicken Salad - Albacore Tuna Salad.

pan

pan

20 pc Pan • 89.99