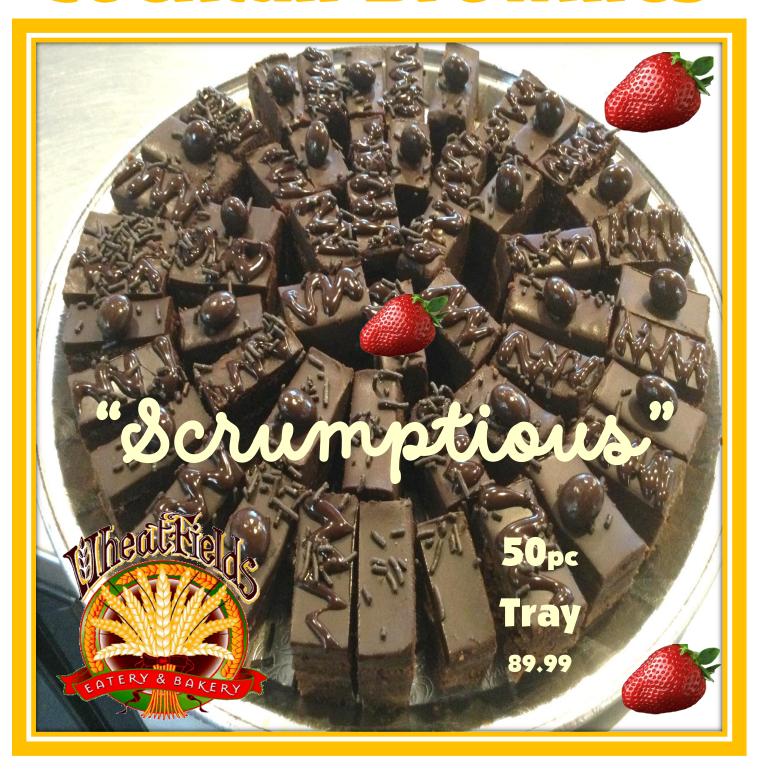

### **Cocktail Brownie Tray**

**50pc Tray • 89.99** 

Perfect Little Chocolaty Sweet Brownies. Fresh Baked & Perfectly Petite.