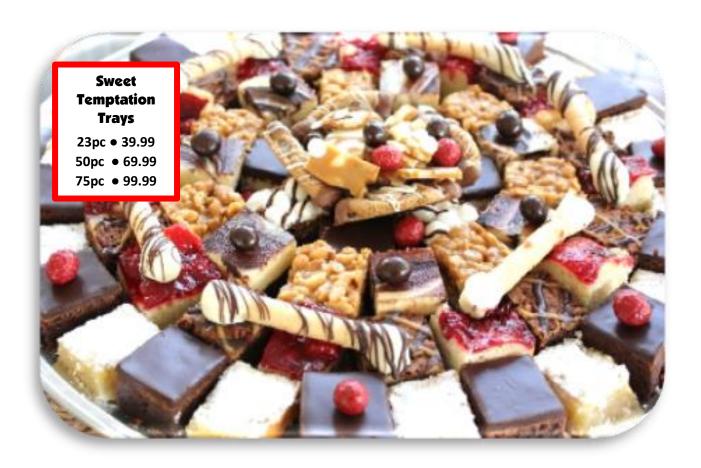

### **Sweet Temptation Tray**

The Baker's Sampling of House Bars of the Day At Least 5 Different Bars on Each Tray

25 pc • 39.99

Usually Zebra Brownies-Lemon Bars-Caramel Oat-Kate Hepburn Brownies

50 pc ● 69.99

Usually Zebra Brownies-Lemon Bars-Caramel Oat-Kate Hepburn Brownies-Nutella Bars

75 pc • 99.99

Usually Zebra Brownies-Lemon Bars-Caramel Oat-Kate Hepburn Brownies-Nutella Bars-Turtle Fudge Brownies

**Cocktail Brownie Tray** 