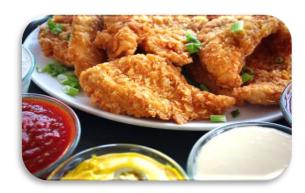

### Potato Chip Chicken Fingers pan 25 pc Pan 85.99

Add Ons 10 for 35.99

Chicken Tenders Rolled in Crumbled Potato Chips & Sizzled Golden. Served with a Dip.

Choose: Honey Mustard Dip or Zesty BBQ or Ranch