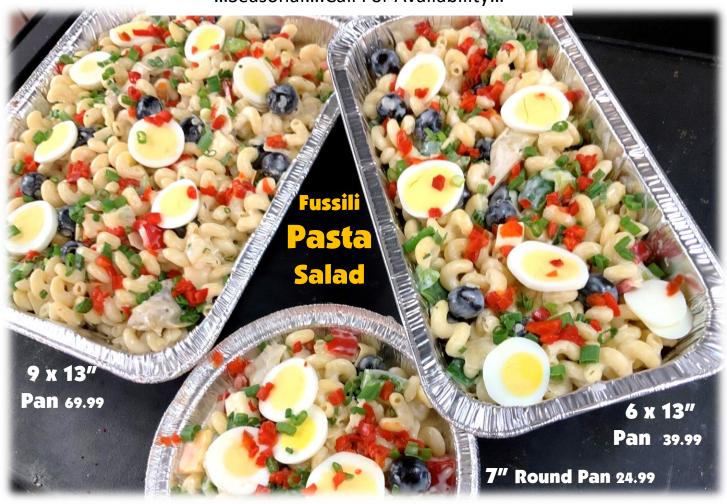

### By the Pan

| <b>Baked Pot Roast</b>      | 19.9     | 9#    |                 |
|-----------------------------|----------|-------|-----------------|
| Roast Turkey Breast         | 17.9     | 9#    |                 |
| Grilled Chicken Breast      | 17.9     | 9#    |                 |
| BBQ Beef                    | 19.9     | 9#    |                 |
| Sliced Cold Corned Be       | 17.9     | 9#    |                 |
| Sliced Cold Roast Bee       | 17.9     | 9#    |                 |
| Meatloaf                    |          | 17.9  | 9#              |
| Sloppy Joe Beef             | 6x13 Pan | 29.99 | Serves About 10 |
| Ron's Chicken Salad         | 6x13 Pan | 39.99 | Serves About 10 |
| Apricot Chicken Salad       | 6x13 Pan | 39.99 | Serves About 10 |
| Andrew's Spinach Dip        | 6x13 Pan | 39.99 | Serves About 15 |
| Creamy Cole Slaw            | 6x13 Pan | 29.99 | Serves About 10 |
| Fussilli Pasta Salad        | 6x13 Pan | 39.99 | Serves About 10 |
| Baked Beans                 | 6x13 Pan | 29.99 | Serves About 10 |
| Potato Salad                | 6x13 Pan | 39.99 | Serves About 10 |
| Deviled Egg Salad           | 6x13 Pan | 39.99 | Serves About 10 |
| <b>Baked Cranberries</b>    | 6x13 Pan | 29.99 | Serves About 15 |
| <b>Crème Brule Potatoes</b> | 6x13 Pan | 39.99 | Serves About 10 |
| Albacore Tuna Salad         | 6x13 Pan | 39.99 | Serves About 10 |
| Garden Lettuce Salad        | 6x13 Pan | 29.99 | Serves About 10 |