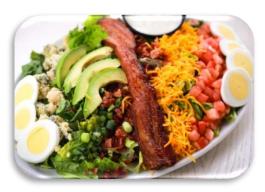

**Derby COBB Salad** 

### **Derby Cobb Salad**

6X13 Pan • 39.99 9X13 Pan • 69.99

A Fresh Mix of Greens Topped with Rows of Bacon Bits & Cooked Egg Slices & Avocado & Green Onions & Tomatoes & Cheddar Cheddar Cheese & Chicken & Crumbled Bleu Cheese. Served with Our PepperCorn Dressing.