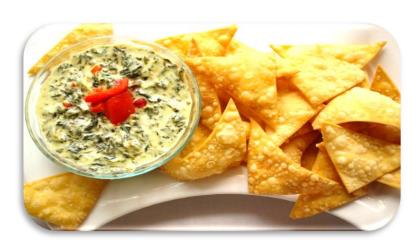

### Andrew's Spinach & Artichoke Dip & Chips

A 6X13 Pan of Spinach Artichoke
Dip & One Very Deep Pan of Chips • 59.99

◆Add a Very Deep Dish Pan of Chips ● 19.99

Spinach & Artichoke Dip with Chips