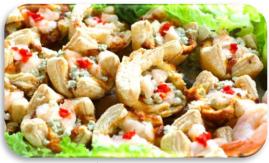

### **Shrimp & Cheese Puff Purses**

20 pc Pan ● 54.99

pan

Add Ons 4.99 ea

Baby Shrimps & Bleu & Jack Cheese in Hot Flakey Pastry "Puffed" & Served Warm.

**Shrimp Puff Purses** 