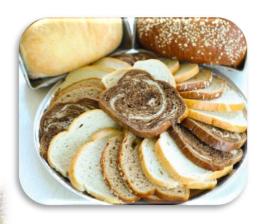

### Fresh Sliced Bread Tray

20 pc 12" Tray • 49.99

Ciabatta & Marble & 5 Grain