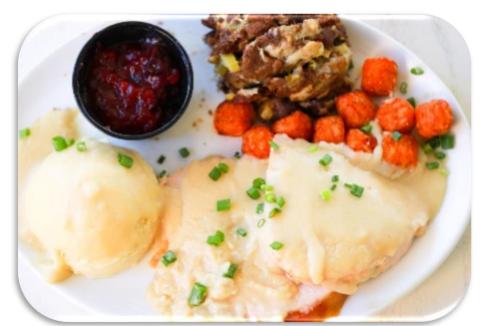

### **Roast Turkey Wrap**

Warm Turkey Breast • Gravy • Warm Mashed Potatoes Sweet Potato Tots • Baked Cranberries • Cheese Mix & Tortilla Wrapped.

Herbed Cream Cheese ● Lettuce ● Chicken Breast Avocado ● Tomatoes & Tortilla Wrapped.

Herbed Cream Cheese • Lettuce • Tomatoes • Peppers Onions • Roasted Red Peppers • Cucumber • Ranch Drizzle & Tortilla Wrapped.

**Mother Earth Veggie Wrap** 