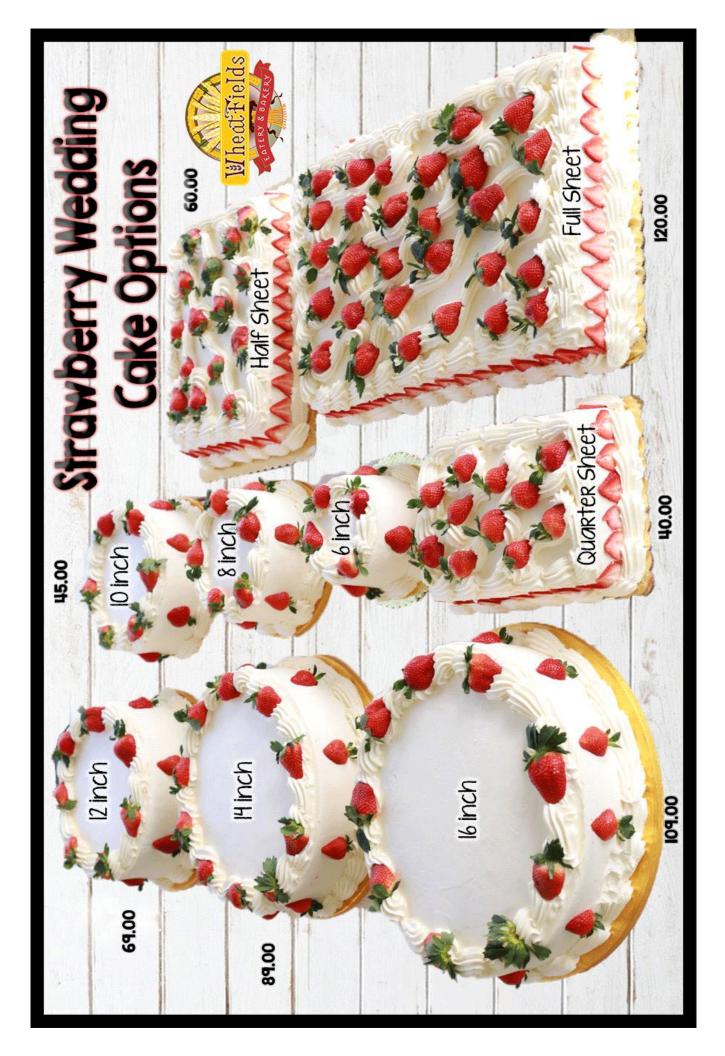

### Fresh Vegetable & Dip Tray Medium = 150 pc \$79

Small = 100 pc \$59

All the Freshest Vegetables With Herbed Ranch Dressing. Fresh Carrots Grape Tomatoes Cauliflower Cucumber Celery Pepper Garnish Black Olives Add 50 pc Fresh Carrot Stix. Add \$10

## Hotel Laguna Tray

35 Vegetable Twigs = 35 Fruit Bites = 15 Petite Bars = 15 Relishes = 35 Crackers = 35 Cheese Cubes. Includes Yogurt Dip & Ranch Dressing. = \$79