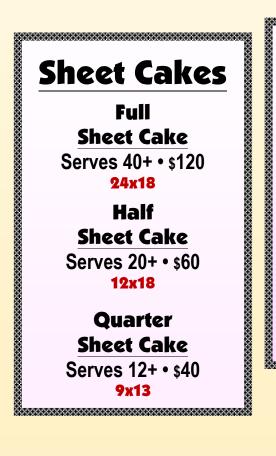

### Fresh Vegetable & Dip Tray Medium = 150 pc \$79

Small = 100 pc \$59

All the Freshest Vegetables With Herbed Ranch Dressing. Fresh Carrots Grape Tomatoes Cauliflower Cucumber Celery Pepper Garnish Black Olives Add 50 pc Fresh Carrot Stix. Add \$10

## Hotel Laguna Tray

35 Vegetable Twigs = 35 Fruit Bites = 15 Petite Bars = 15 Relishes = 35 Crackers = 35 Cheese Cubes. Includes Yogurt Dip & Ranch Dressing. = \$79