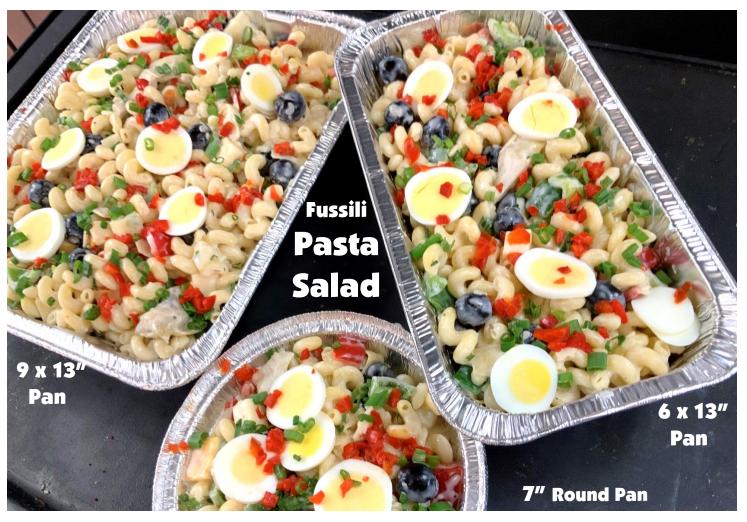

### By the Pan

| Baked Pot Roast              |          | 15.9  | 9#              |
|------------------------------|----------|-------|-----------------|
| Roast Turkey Breast          | 15.9     | 9#    |                 |
| Grilled Chicken Breast       | 15.9     | 9#    |                 |
| BBQ Beef                     | 15.9     | 9#    |                 |
| Sliced Cold Corned Be        | 15.9     | 9#    |                 |
| Sliced Cold Roast Bee        | 15.9     | 9#    |                 |
| Meatloaf                     |          | 15.9  | 9#              |
| Sloppy Joe Beef              | 6x13 Pan | 29.99 | Serves About 10 |
| Ron's Chicken Salad          | 6x13 Pan | 29.99 | Serves About 10 |
| <b>Apricot Chicken Salad</b> | 6x13 Pan | 29.99 | Serves About 10 |
| Andrew's Spinach Dip         | 6x13 Pan | 29.99 | Serves About 15 |
| Creamy Cole Slaw             | 6x13 Pan | 29.99 | Serves About 10 |
| Fussilli Pasta Salad         | 6x13 Pan | 29.99 | Serves About 10 |
| <b>Baked Beans</b>           | 6x13 Pan | 29.99 | Serves About 10 |
| Potato Salad                 | 6x13 Pan | 29.99 | Serves About 10 |
| Deviled Egg Salad            | 6x13 Pan | 29.99 | Serves About 10 |
| <b>Baked Cranberries</b>     | 6x13 Pan | 29.99 | Serves About 15 |
| <b>Crème Brule Potatoes</b>  | 6x13 Pan | 29.99 | Serves About 10 |
| Albacore Tuna Salad          | 6x13 Pan | 39.99 | Serves About 10 |