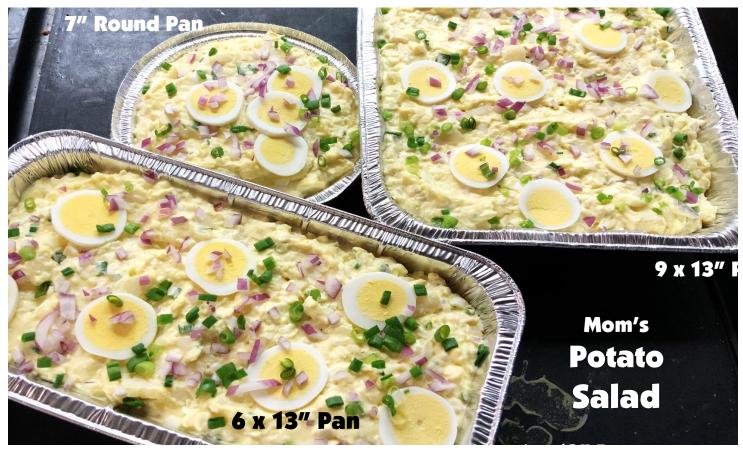

### By the Pan

| Baked Pot Roast              |          | 15.9  | 9#              |
|------------------------------|----------|-------|-----------------|
| Roast Turkey Breast          | 15.9     | 9#    |                 |
| Grilled Chicken Breast       | 15.9     | 9#    |                 |
| BBQ Beef                     | 15.9     | 9#    |                 |
| Sliced Cold Corned Be        | 15.9     | 9#    |                 |
| Sliced Cold Roast Bee        | 15.9     | 9#    |                 |
| Meatloaf                     |          | 15.9  | 9#              |
| Sloppy Joe Beef              | 6x13 Pan | 29.99 | Serves About 10 |
| Ron's Chicken Salad          | 6x13 Pan | 29.99 | Serves About 10 |
| <b>Apricot Chicken Salad</b> | 6x13 Pan | 29.99 | Serves About 10 |
| Andrew's Spinach Dip         | 6x13 Pan | 29.99 | Serves About 15 |
| Creamy Cole Slaw             | 6x13 Pan | 29.99 | Serves About 10 |
| Fussilli Pasta Salad         | 6x13 Pan | 29.99 | Serves About 10 |
| <b>Baked Beans</b>           | 6x13 Pan | 29.99 | Serves About 10 |
| Potato Salad                 | 6x13 Pan | 29.99 | Serves About 10 |
| Deviled Egg Salad            | 6x13 Pan | 29.99 | Serves About 10 |
| <b>Baked Cranberries</b>     | 6x13 Pan | 29.99 | Serves About 15 |
| <b>Crème Brule Potatoes</b>  | 6x13 Pan | 29.99 | Serves About 10 |
| Albacore Tuna Salad          | 6x13 Pan | 39.99 | Serves About 10 |