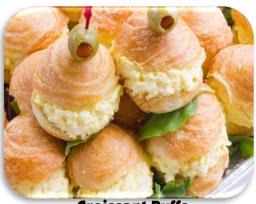

### Croissant Puffs pan 25 pc Puff Pan • 39.99

Add On 2.99 ea

Mini Flaky Croissants Filled with a Trio of Salads: Egg Salad – Chicken Salad – Apricot Chicken Salad – Albacore Tuna Salad.

### Sandwich Condiments pan

"Fresh" in a Pan ● 39.99

Red Onions • Tomatoes • Pickles • Mayo • Mustard

Croissant Puffs

**Butter Bun Sands** 

**Half Wraps** 