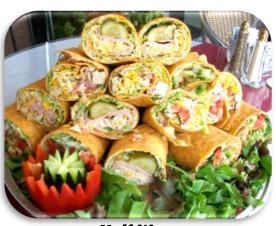

### Pin Wheel Twirls pan

25 pc 12" Pan • 59.99

Add On: 3.99 ea

Variety of Appetizer Sized Pin Wheel Tortilla Wrap Slices with a Garnish.

### Half Wraps pan

**20 Halves Pan ● 79.99** 

Choose: Club, Avocado Chicken or Veggie

Add On: 5.99 ea