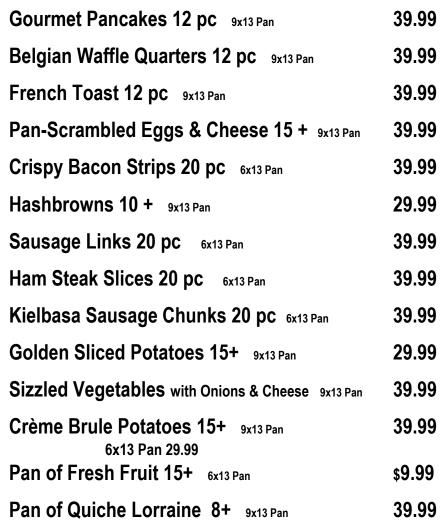

#### Maple Syrup & Butter for 12 ● 9.99

Baked Egg Stratta 59.99

**Classic Breakfast** 

**French Toast** 

**Crème Brule Potatoes** 