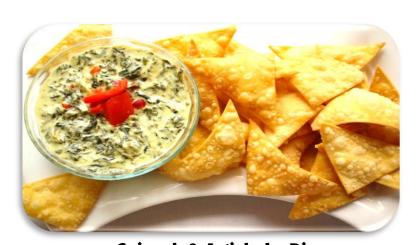

### Andrew's Spinach & Artichoke Dip & Chips

A 6X13 Pan of Spinach Artichoke
Dip & One Very Deep Pan of Chips • 49.99

● Add a Very Deep Dish Pan of Chips ● 15.99

Spinach & Artichoke Dip with Chips

Jalapeno Hummus
with Chips