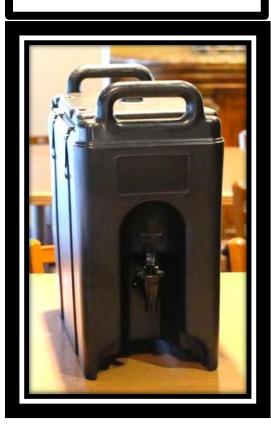

#### Really Good Hot Coffee "Guatamalean Antiqua"

25 Cup Black Thermal Container 29.99 Return by Next Day 50 Cup Black Thermal Container 59.99 Return by Next Day 10 Cup Coffee Box 29.99 No Return

**INCLUDES CUPS** 

"Bring Back by Next Day"

25 Cups 29.99

"Bring Back by Next Day"

Ten Cups 29.99 "Toss"

### For Coffee & Iced Tea....3 Carriers. Two Need Returned by the Following Day.

Coffee "One is CardBoard Toss Away"

Condiments
For Ten \$7.99

20 Creamers 30 Sugars

WheatFields Serves the Finest Coffee in the World "Guatemalan Antiqua Coffee"