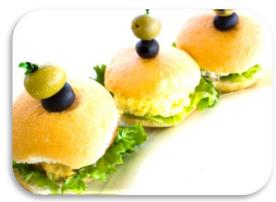

### ButterBun Sands par

20 pc Pan • 79.99

Add On: 4.99 ea

Our Soft ButterBuns Stuffed with Your Choice of Any Fresh Roasted Meats & Cheeses or Salads.

### Sandwich Condiments pan

"Fresh" in a Pan ● 39.99

Red Onions • Tomatoes • Pickles • Mayo • Mustard

Croissant Puffs

**Butter Bun Sands** 

**Half Wraps** 