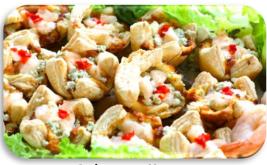

### **Shrimp & Cheese Puff Purses**

20 pc Pan • 49.99

pan

Add Ons 4.99 ea

Baby Shrimps & Bleu & Jack Cheese in Hot Flakey Pastry "Puffed" & Served Warm.

**Shrimp Puff Purses** 