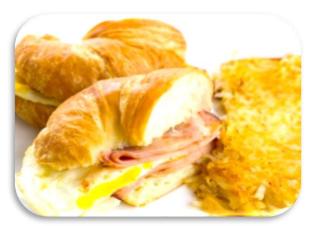

#### **AM Baby Grand Biscuits** pan 20 pc Pan 69.99

Flakey Southern Biscuits Stacked with Egg & Canadian Bacon & a Mayo Spread with American Cheese & Served Warm.

**Croissant Breakfast Sand** 

#### **Croissant Breakfast Sands**

**20 pc Pan** 79.99

Add On: 4.99 ea

**Our Flakey Half Croissants Brimming with** Eggs & Bacon & Cheese & a Mayo Spread.