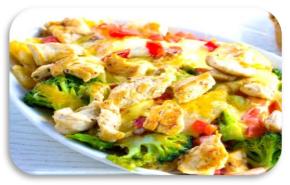

#### **Black Forest Casserole**

Chicken • Ham • Broccoli • Cheeses Golden Sizzled Potatoes • Onions Tomatoes • Hollandaise.

### **RockBrook Casserole**

Chicken Tenderloins ● Jack Cheese ● Mushrooms ● Onions ● Tomatoes ● Golden Sizzled Sliced Potatoes.