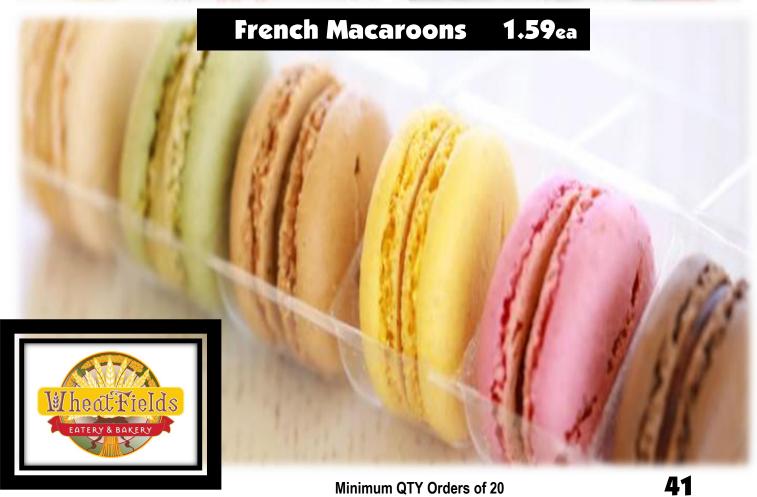

### **Cheese Cube Tray**

12" Tray 50 pc 49.99

A Fresh Cut Cheese Cube Mix of the Day.