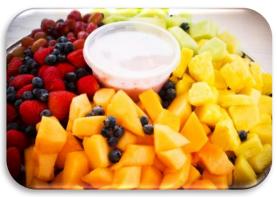

### Vegetables

Fresh Fruits of the season with BumbleBerry Yogurt Dip & Expertly Garnished: Golden Pineapple & Strawberries & HoneyDew Melon & Cantelope & Grapes.

Pan Option: 6x13 Pan of Mixed Fruit • 39.99

Add 50 pc Fresh Carrot Stix • 19.99

**Fruit Tray** 

**Fruit Canapes** 

**Choco Dipped Strawberries** 

Fresh Veggie Tray