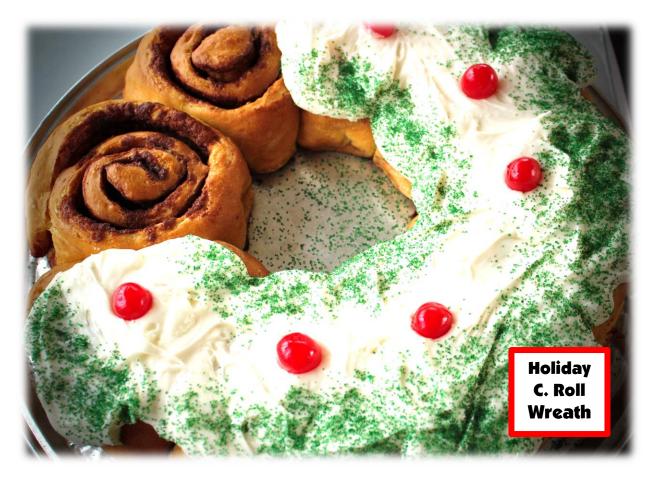

### **Fresh Sliced Bread Tray**

20 pc 12" Tray • 39.99

Ciabatta & Marble & 5 Grain