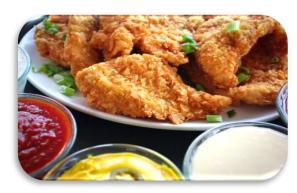

### Potato Chip Chicken Fingers pan 20 pc Pan 69.99

Add Ons 10 for 30.99

Chicken Tenders Rolled in Crumbled Potato Chips & Sizzled Golden. Served with a Dip.

**Choose: Honey Mustard Dip or Zesty BBQ or Ranch** 