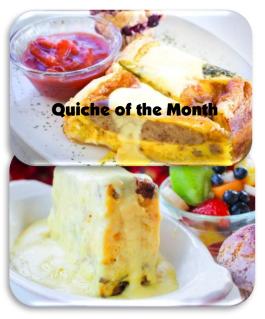

### **Quiche Sampler**

pan 24 pc Pan 59.99 Add On: 4.99 ea

**Quiche of the Month** 

### AM Egg Catering

**Quiche Sampler** 

### Quiche Pies pa

10 Inch Pies • Can Be Cut Into 6-8 Slices 39.99
\*\*\*Includes a Half Pint of Hollandaise

### **Gourmet Quiche Sampler**

A 24 pc Mixed Pan - 59.99

Add On: 3.99 ea

\*\*\*Includes a Pint of Hollandaise

### Pan Quiche pan 9X13 Pan - 49.99

Serves 9 – Includes a Pint of Hollandaise Choose Up to 3 Ingredients Per Quiche