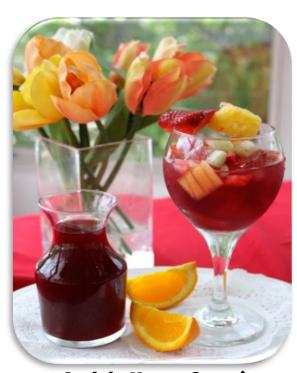

### Beverage Catering

Most Priced By the Gallon Serves 10-20

| Orange Juice            | 19.99 gal |
|-------------------------|-----------|
| Fresh Lemonade          | 19.99 gal |
| French Strawberry Punch | 19.99 gal |
| Raspberry Lemonade      | 19.99 gal |
| Iced Tea                | 19.99 gal |
| Hot Cocoa               | 35.99 gal |
| Hot Apple Cider         | 35.99 gal |
| Sangria                 | 79.99 gal |
| Andres Margaritas       | 79.99 gal |

**Coffee Condiments** for 10 = 7.99 (20 Creamers/30 Sugar Mix)

Andrés House Sangria

Milk Bottles \$3ea

Big Water & Tea Bottles \$3ea

OJ \$2ea \$3ea

COKE MINIS 1.50 ea Sodas \$2.00 ea Peach Tea \$3 ea 32

50 Cups 59.99