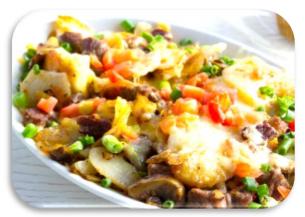

#### **Denver Casserole**

Ham ● American Cheese ● Onions ● Peppers Golden Sizzled Sliced Potatoes.

•Add a Layer of Scrambled Eggs is Optional - No Charge

#### **Black Forest Casserole**

Chicken • Ham • Broccoli • Cheeses Golden Sizzled Potatoes • Onions Tomatoes • Hollandaise.

#### **Dusseldorf Casserole**

Sausage • Bacon • Golden Sizzled Potatoes Spring Onions • Jack Cheese.

•Add a Layer of Scrambled Eggs is Optional – No Charge

### **Garden City Casserole**

Steamed Vegetables ● Steamed Sliced Potatoes Mozzerella ● Onions ● Heart Healthy.

•Add a Layer of Scrambled Eggs is Optional - No Charge

**Denver Casserole** 

**Black Forest Casserole** 