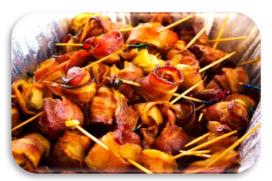

### Bacon Wrapped Chestnuts pan 20 pc 12" Pan • 39.99

Traditional Crispy Bacon Wrapped Chestnuts. Served Warm.