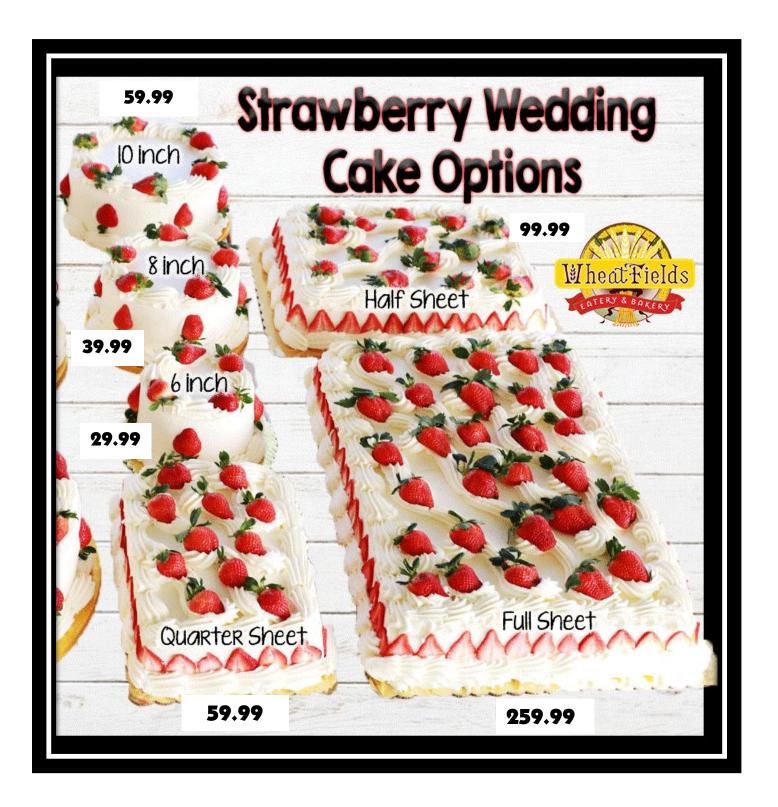

### **Sheet Cakes**

- ●Full Sheet Cake- Serves 40+ 259.99 24X18 **GF** 299.99
- Half Sheet Cake-Serves 20+ 99.99 12X18 **GF** 129.99
- Quarter Sheet Cake-Serves 12+● 59.99 **GF** 79.99

### **House Cakes**

6" \$29.99 Serves 4-6 29.99 **GF** 34.99 8" \$39.99 Serves 6-8 39.99 **GF** 49.99 10" \$59.99 Serves 12+ 5.999 **GF** 69.99