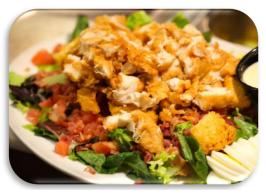

### **Derby Cobb Salad**

6X13 Pan ● 39.99 9X13 Pan • 59.99

A Fresh Mix of Greens Topped with Rows of Bacon Bits & Cooked Equ Slices & Avocado & Green Onions & Tomatoes & Cheddar Cheddar Cheese & Chicken & Crumbled Bleu Cheese, Served with Our PepperCorn Dressing.