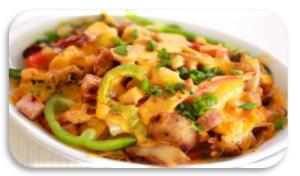

#### **Denver Casserole**

Ham ● American Cheese ● Onions ● Peppers Golden Sizzled Sliced Potatoes.

•Add a Layer of Scrambled Eggs is Optional - No Charge

#### **Black Forest Casserole**

Chicken • Ham • Broccoli • Cheeses Golden Sizzled Potatoes • Onions Tomatoes • Hollandaise.

#### **Dusseldorf Casserole**

Sausage • Bacon • Golden Sizzled Potatoes Spring Onions • Jack Cheese.

•Add a Layer of Scrambled Eggs is Optional – No Charge

### **Garden City Casserole**

Steamed Vegetables ● Steamed Sliced Potatoes Mozzerella ● Onions ● Heart Healthy.

•Add a Layer of Scrambled Eggs is Optional - No Charge

**Denver Casserole** 

**Black Forest Casserole** 