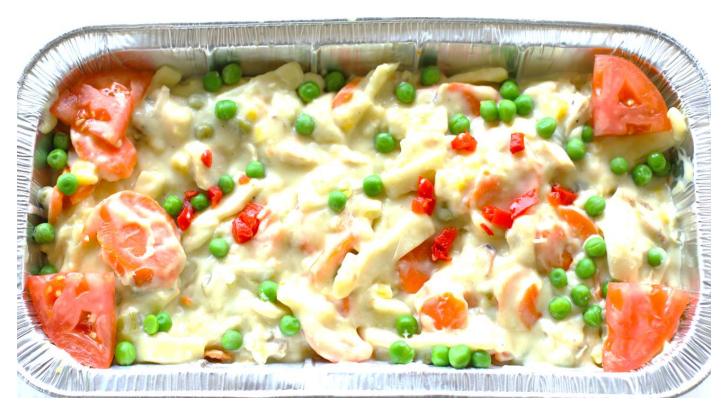

#### **Queen's Strawberry Party**

**20 pc Tray • 59.99** 

Add On: 3.99 ea

A Tray of Fresh Strawberries Dipped in White & Dark Chocolate for the Queen

### Fresh Vegetable & Dip Tray

12" Tray • 75 pc • 69.99

All the FreshVegetables of the Day with Herbed Ranch Dressing. Usually Carrots ● Grape Tomatoes ● Cucumber ● Celery ● Pepper Garnish ● Black Olives.