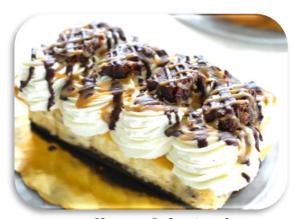

#### Turtle Fudge Cheesecake (Round)

Round & Caramely Nutty & Sliced in Twelves. ● 79.99