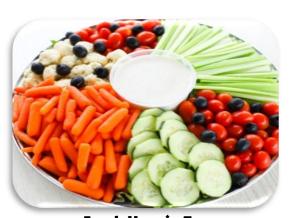

### Fresh Vegetable & Dip Tray

12" Tray • 75 pc • 69.99

All the FreshVegetables of the Day with Herbed Ranch Dressing. Usually Carrots ● Grape Tomatoes ● Cucumber ● Celery ● Pepper Garnish ● Black Olives.

Add 50 pc Fresh Carrot Stix • 19.99

**Fruit Tray** 

**Fruit Canapes** 

**Choco Dipped Strawberries** 

Fresh Veggie Tray