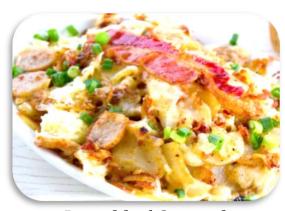

#### **Dusseldorf Casserole**

Sausage • Bacon • Golden Sizzled Potatoes Spring Onions • Jack Cheese.

•Add a Layer of Scrambled Eggs is Optional – No Charge

### Dusseldorf Casserole pan 9X13 Pan ● 59.99 Serves 10+

Sausage ● Bacon ● Potatoes ● Onions ● Gruyere Jack Cheese.

Made with or without Scrambled Eggs.