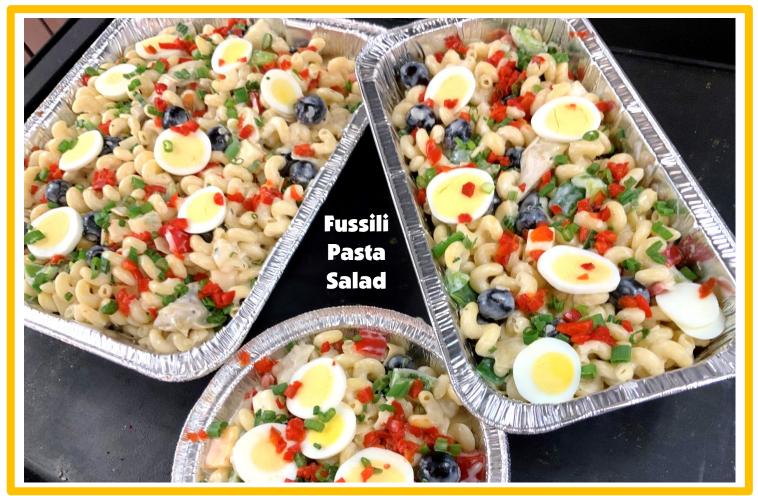

### By the Pan

| Baked Pot Roast              |          | 15.9  | 9#              |
|------------------------------|----------|-------|-----------------|
| Roast Turkey Breast          | 15.9     | 9#    |                 |
| Grilled Chicken Breast       | 15.9     | 9#    |                 |
| BBQ Beef                     | 15.9     | 9#    |                 |
| Sliced Cold Corned Be        | 15.9     | 9#    |                 |
| Sliced Cold Roast Bee        | 15.9     | 9#    |                 |
| Meatloaf                     |          | 15.9  | 9#              |
| Sloppy Joe Beef              | 6x13 Pan | 29.99 | Serves About 10 |
| Ron's Chicken Salad          | 6x13 Pan | 29.99 | Serves About 10 |
| <b>Apricot Chicken Salad</b> | 6x13 Pan | 29.99 | Serves About 10 |
| Andrew's Spinach Dip         | 6x13 Pan | 29.99 | Serves About 15 |
| Creamy Cole Slaw             | 6x13 Pan | 29.99 | Serves About 10 |
| Fussilli Pasta Salad         | 6x13 Pan | 29.99 | Serves About 10 |
| <b>Baked Beans</b>           | 6x13 Pan | 29.99 | Serves About 10 |
| Potato Salad                 | 6x13 Pan | 29.99 | Serves About 10 |
| Deviled Egg Salad            | 6x13 Pan | 29.99 | Serves About 10 |
| <b>Baked Cranberries</b>     | 6x13 Pan | 29.99 | Serves About 15 |
| <b>Crème Brule Potatoes</b>  | 6x13 Pan | 29.99 | Serves About 10 |
| Albacore Tuna Salad          | 6x13 Pan | 39.99 | Serves About 10 |