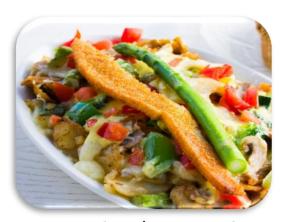

### **Garden City Casserole**

Steamed Vegetables ● Steamed Sliced Potatoes Mozzerella ● Onions ● Heart Healthy.

•Add a Layer of Scrambled Eggs is Optional - No Charge

**Denver Casserole** 

**Black Forest Casserole** 

### Veggie Medallion Casserole

Golden Sliced Potatoes ● Jack Cheese ● Every Vegetable DuJour ● Diced Red Roma Tomatoes ● Hollandaise.