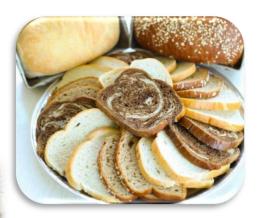

### **Fresh Sliced Bread Tray**

20 pc 12" Tray • 39.99

Ciabatta & Marble & 5 Grain