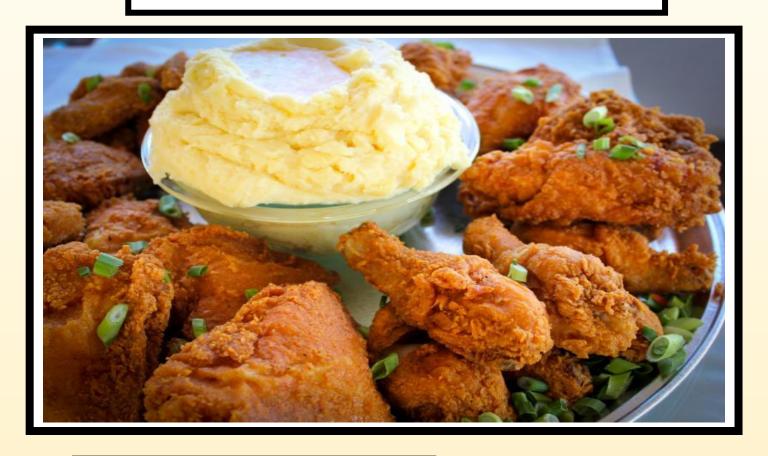

### Ron's HoneyFried **Chicken Drumstick Pan**

25 pc · \$59 \$3 ea

Plump Crispy Golden Fried Chicken Legs with Ron's Special Honey Fried Coating. Served with Herbed Ranch Dip.

### **Chicken Wings**

25 pc · \$59

Crispy Golden Fried Chicken Wings...Served with Your Choice of 2 Dips.

- ●Buffalo Hot ●Ron's Honey ●Thai Peanut

- ●Sweet &Sour ●Zesty BBQ ●Lavern's Ranch