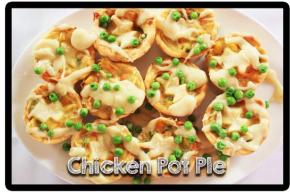

### **Bacon Wrapped Chestnuts GF**

20pc Tray = \$29

Traditional Crispy Bacon Wrapped Chestnuts. Served Warm Or Room Temp.