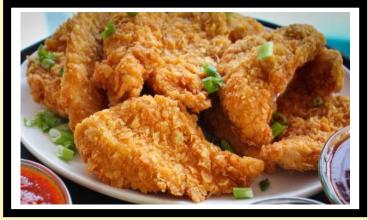

### **Potato Chip Chicken Fingers**

20pc Pan • \$59 \$3 ea

Chicken Tenders Rolled in a Potato Chip Crust & Sizzled Golden. Served with Honey Mustard Dip or Zesty BBQ or Ranch.