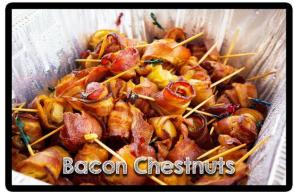

### **Ron's Bread Pudding Petites**

20 pc Tray • \$59 \$3 ea

Sweet & Cinnamony Bread Custard. The New York Recipe.
Served Deliciously Petite, for any Gathering
Topped or Untopped.

Carame I. Cherry • Raspberry • Apple • Turtle