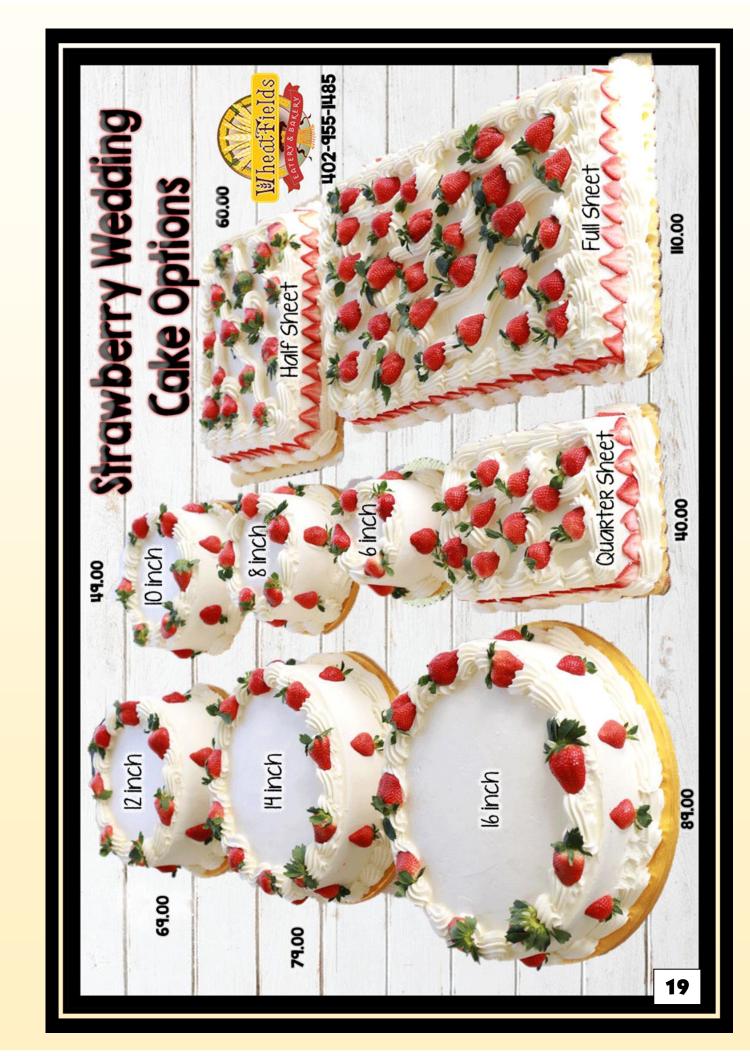

### **House Cakes**

**6" \$20** Serves 4-6

**8"** \$30 Serves 6-8

**10" \$49** Serves 12

**12" \$69** Serves 16

**14"** \$79 Serves 20 **16"** \$89 Serves 24

Strawborn Wadding Cak

- Strawberry Wedding Cake
- ●Lemon Wedding Cake
- Raspberry Wedding Cake
- Carrot Cake
- ●Karen's OOOLaLa Cake
- ●Turtle Fudge Cake
- ●Sour Crème Chocolate
- German Chocolate Cake
- Red Waldorf Red